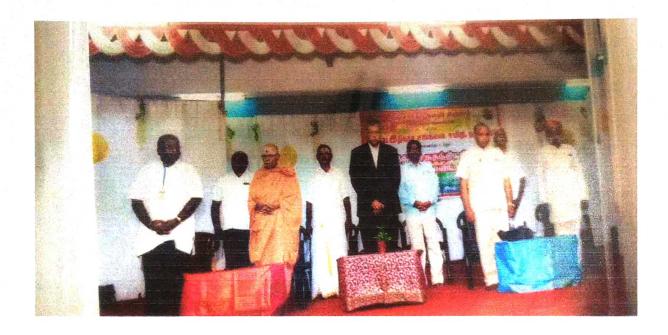

#### 75TH INDEPENDENCE DAY CELEBRATION

Date: 15.08.2021 Day: Sunday

#### PROGRAMME SCHEDULE

Time: 8.30a.m.-10.30a.m.

Venue: Seminar Hall

| TIME        | PROGRAMME                                                                                   |                                                                                                                                                           |
|-------------|---------------------------------------------------------------------------------------------|-----------------------------------------------------------------------------------------------------------------------------------------------------------|
| 8_50-8_50   | Flag Hoisting by the Chief Guest                                                            |                                                                                                                                                           |
| 9,00-9,85   | Prayer Song                                                                                 | Nmt.6.Parameswart,<br>Music Teacher                                                                                                                       |
| 9,05-9.10   | Welcome Address                                                                             | Smt.M.Vijayalakshmi,<br>Students' Vice President                                                                                                          |
| 9,10-9,20   | Blessings                                                                                   | Vatiswari Saca vanabhavapriya Amba,<br>Secretary                                                                                                          |
| 9-20-9-25   | Felicitation                                                                                | Seat.M.Inden,<br>Principal t/e                                                                                                                            |
| 9,15-9,50   | Chief Guest's Address                                                                       | Sri. C. Krishna Rao,<br>Founder Hon. Secretary and correspondent,<br>Sri Sathya Sai Balagurukulam Mat. School.<br>Sivala peri Road, Palayamkotta 627 011. |
| 9_58-10.00  | Special Address                                                                             | Dr. (Smt). A. Mahalakshmi, Associate Professor.<br>Department of Mathematics                                                                              |
| 10.00-10.05 | Recitation of Verse Tink: "300 segal 7th see god (her god "                                 | Setvi.S.Jenifer Sandhiya,<br>111 B.Sc., Chemistry                                                                                                         |
| 10.05-10.10 | Speech in Tantil<br>Title: "weekell-buseam, waterwall with the<br>galeen in \$9 the deal of | Selvi.S.Renuka,<br>III B.Sc., Mathematics                                                                                                                 |
| 10.10-1015  | Speech in English<br>Title: "Independent India"                                             | Selvist Amerika Vardeni,<br>HEBA English                                                                                                                  |
| 10,15-10,20 | Vote of Thanks                                                                              | Sent P. An unfar.<br>Joint Students' Vice President                                                                                                       |
| 10.20-10.25 | College Song & Shanthi Prayer                                                               |                                                                                                                                                           |
| 10.25-10.30 | Offering of Sweets                                                                          |                                                                                                                                                           |