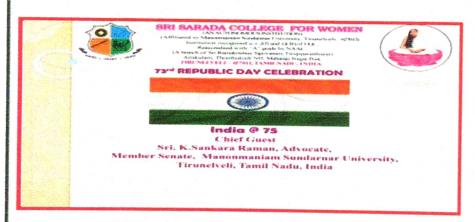

#### INIVITATION

Greetings From

Sri Sarada College for Women(Autonomous), Tirunelveli-627 011.

73rd Republic Day Celebration - India @ 75 Date: 26.01.2022

Time: 08.30 am - 10.30 am

Chief Guest: Sri.K. Sankara Raman, BA.,B.L.,Advocate, Member Senate, Manonmaniam Sundaranar University, Tirunelveli