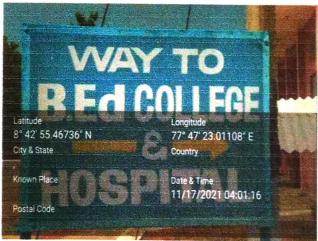

### **SIGNPOSTS**

Signposts are available in most of the ways in the campus.

Latitude:8°43'8.08788"NLongitude:77°47'28.16268"E

PRINCIPAL
SRI SARADA COLLEGE FOR WOMEN
(Autonomous)
TIRUNELVELI - 627 011