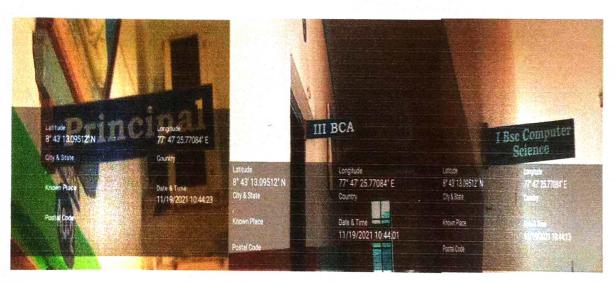

### **DISPLAYBOARDS**

Display boards are available at all blocks

Lantitude:8°43'13.09512"NLongitude:777°47'25.77084"E

PRINCIPAL
I SARADA COLLEGE FOR WOMEN

PRINCIPAL

SRI SARADA COLLEGE FOR WOMEN

(Autonomous)