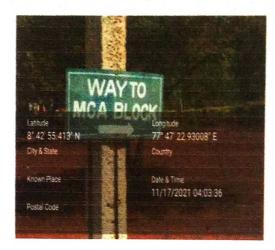

### **SIGNPOSTS**

Signposts are available in most of the ways in the campus.

Latitude:8°43'8.08788"NLongitude:77°47'28.16268"E

PRINCIPAL
SRI SARADA COLLEGE FOR WOMEN
(Autonomous)
TIRUNELVELI - 627 011