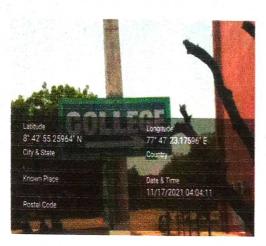

### **SIGNPOSTS**

Signposts are available in most of the ways in the campus.

Latitude:8°43'8.08788"NLongitude:77°47'28.16268"E

PRINCIPAL
SRI SARADA COLLEGE FOR WOMEN
(Autonomous)
TIRUNELVELI - 627 011