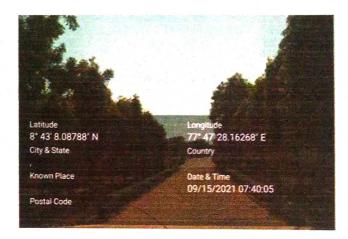

#### 3.PEDESTRIAN FRIENDLY PATHWAYS

Pedestrians can walk safely through the pathways. Latitide:8°42'59.02992"NLongitude:77°47'31.91028"E

PRINCIPAL
SRI SARADA COLLEGE FOR WOMEN
(Autonomous)
TIRUNELVELI - 627 011