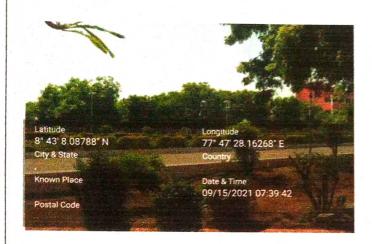

#### **5.LANDSCAPING**

Surface run-off soil erosion is completely avoided-eco friendly water retention pavemen tblocks.

Latitide:8°43'8.08788"NLongitude:77°47'28.16268"E

PRINCIPAL
SRI SARADA COLLEGE FOR WOMEN
(Autonomous)
TIRUNELVELI - 627 011