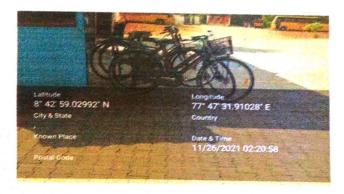

#### 2.USE OF BICYCLES

A minimum number of students are attending the college by using bicycles.

Latitide:8°42'59.02992"NLongitude:77°47'31.91028"E

PRINCIPAL
SRI SARADA COLLEGE FOR WOMEN
(Autonomous)
TIRUNELYELI - 627 011