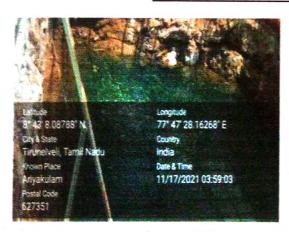

#### 2.BOREWELL / OPEN WELL RECHARGE

Latitude:843'8.08788"NLongitude:7747'28.16268"E

Remeters