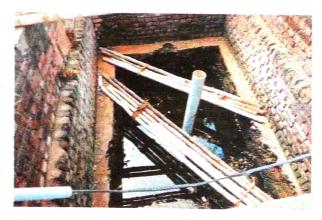

#### 7.1.4 1. RAIN WATER HARVESTING PITS IN ALL BUILDINGS (MCA BLOCK)

Each building is provided with rain water harvesting pits Latitude: 842'59.03172" N Longitude: 7747'31.83252" E