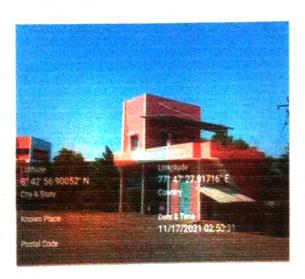

#### 7.1.4 1. RAIN WATER HARVESTING PITS IN ALL BUILDINGS (MCA BLOCK)

Each building is provided with rain water harvesting pits Latitude: 842'59.03172" N Longitude: 7747'31.83252" E