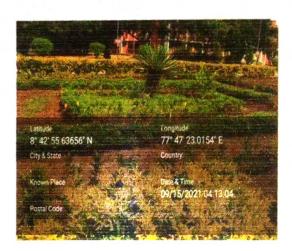

TIRUNELVELI-627011

Drip Irrigation/Pipe channel systemis in active state Latitude:842'55.94976"NLongitude:7747'23.02728"E

(An Autonomous Institution)

(Affiliated to ManonmaniamSundaranar University, Tirunelveli)
Institution recognised u/s 2(f) and 12(B) of UGC & Reaccredited with "A" grade by NAAC
(A branch of Sri Ramakrishna Tapovanam, Tirupparaitturai)
Ariyakulam, Thoothukudi NH, Maharaja Nagar Post,