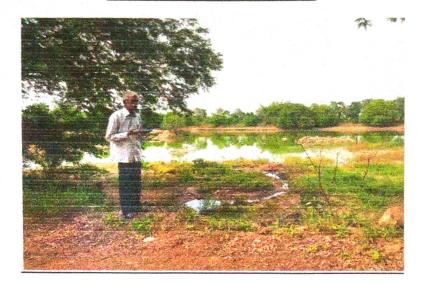

s

Location: 8.715705, 76.791311







(An Autonomous Institution)

(Affiliated to ManonmaniamSundaranar University, Tirunelveli)
Institution recognised u/s 2(f) and 12(B) of UGC & Reaccredited with "A" grade by NAAC
(A branch of Sri Ramakrishna Tapovanam, Tirupparaitturai)
Ariyakulam, Thoothukudi NH, Maharaja Nagar Post,

TIRUNELVELI-627011





Drip Irrigation/Pipe channel systemis in active state Latitude:842'55.94976"NLongitude:7747'23.02728"E







(An Autonomous Institution)

(Affiliated to ManonmaniamSundaranar University, Tirunelveli)
Institution recognised u/s 2(f) and 12(B) of UGC & Reaccredited with "A" grade by NAAC
(A branch of Sri Ramakrishna Tapovanam, Tirupparaitturai)
Ariyakulam, Thoothukudi NH, Maharaja Nagar Post,

TIRUNELVELI-627011

#### **5.WASTE WATER RECYCLING**









(An Autonomous Institution)

(Affiliated to ManonmaniamSundaranar University, Tirunelveli)
Institution recognised u/s 2(f) and 12(B) of UGC & Reaccredited with "A" grade by NAAC
(A branch of Sri Ramakrishna Tapovanam, Tirupparaitturai)
Ariyakulam, Thoothukudi NH, Maharaja Nagar Post,
TIRUNELVELI – 627011

WATERHARVESTING-RECHARGEWELL