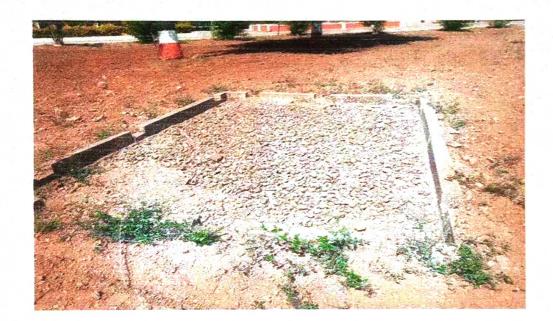

#### 7.1.4 1. RAIN WATER HARVESTING PITS IN ALL BUILDINGS (MCA BLOCK)

Each building is provided with rain water harvesting pits Latitude: 842'59.03172" N Longitude: 7747'31.83252" E