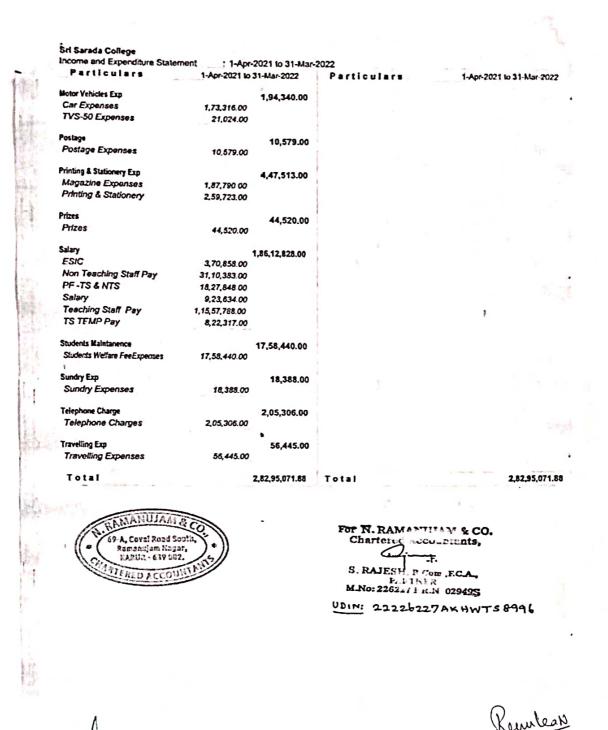

## 6.4.1 Internal and external financial audits

|                                            | Sri Sarada College<br>Barada Nagar<br>Ariyakulam<br>Tirurelve6-11<br>Income and Expenditure Statement |              |                                      |
|--------------------------------------------|-------------------------------------------------------------------------------------------------------|--------------|--------------------------------------|
|                                            |                                                                                                       |              |                                      |
| Particulars                                | 1-Apr-2021 to                                                                                         | 31-Mar-2022  | Particulars                          |
| Andrew Pro                                 | ~                                                                                                     |              |                                      |
| Administrative Exp                         |                                                                                                       | 20,66,787.96 | Bank Int                             |
| Administrative Exp                         | 9,84,344.96                                                                                           |              | Interest From Bank                   |
| Advertisement Charges                      | 1,65,525.00                                                                                           |              |                                      |
| Aidonomy Exam Exp<br>Chemistry Association | 8.43,909 00                                                                                           |              | Students Fees                        |
| Economics Asso.                            | 500.00                                                                                                |              | Additional Infrastructure Fee        |
|                                            | 1,500.00                                                                                              |              | Admission Fees                       |
| English Asso.<br>Mathematics Association   | 500.00                                                                                                |              | Audio Visual Education               |
| NCC                                        | 500.00                                                                                                |              | Autonomous Admission Entry Fee       |
| Tamil Association                          | 64,709.00                                                                                             |              | Autonomy Exam Fee                    |
| Territe Personation                        | 300.00                                                                                                |              | Calendar                             |
| Building Maintanance                       |                                                                                                       | h            | Campus Amenity                       |
| Building Maintanance                       | 8, 29, 303 00                                                                                         | 9,80,645,42  | College Day Fee                      |
| Electric Things                            | 4,51,342 42                                                                                           |              | Entry Fee                            |
|                                            |                                                                                                       |              | Fees From Students<br>Field Work     |
| Depriciation                               |                                                                                                       | 13,94,209,00 |                                      |
| Depriciation                               | 13,94,209 00                                                                                          |              | Games Fees Receipt<br>Hsc Mark Sheet |
|                                            |                                                                                                       |              | Lab Fee                              |
| Electric Charge                            |                                                                                                       | 12,95,881.00 | Language Lab                         |
| Dectric Charge                             | 12.95,881.00                                                                                          |              | Library & Reading Room Fee           |
|                                            |                                                                                                       |              | Mogazine                             |
| Festival                                   |                                                                                                       | 1,23,149,58  | Medical Inspection                   |
| Festival Expenses                          | 73,942 88                                                                                             |              | Medical Inspection Fee               |
| Games Expenses                             | 49,207 00                                                                                             |              | Reading Room Fees                    |
| Feori Exp                                  |                                                                                                       |              | Red Cross Society - C                |
| Food Expenses                              | 8,439.00                                                                                              | 8,439.00     | Red Cross Society - O                |
|                                            | 0,738,00                                                                                              |              | Registration Fee(PG)                 |
| Furniture & Equipments Maintanance         |                                                                                                       | 7,73,178.00  | Registration Fee(UG)                 |
| Chemistry Lab. Dopenses                    | 14,508.00                                                                                             |              | Stationery Fees                      |
| Computer Lab.Expenses                      | 3,20,727.00                                                                                           |              | Students Ald Fund                    |
| Fumiture Repair                            | 19,552 00                                                                                             |              | Students Service - College           |
| Physics Lab Expenses                       | 1,10.641 00                                                                                           |              | Tuition Fees                         |
| Thalavadant Maintanance                    | 3,07,750.00                                                                                           |              | Union & Associations Receipt         |
| Library Exp                                |                                                                                                       | 1 60 990 00  | Excess of expenditure over incom     |
| Library Expenses                           | 21,134.00                                                                                             | 1,69,339.92  |                                      |
| Reading Room Expenses                      | 1.46,205 92                                                                                           |              |                                      |
|                                            |                                                                                                       |              |                                      |
| Machinery Dup                              |                                                                                                       | 1,35,083.00  |                                      |
| Generator Exp                              | 75,195 00                                                                                             |              |                                      |
| Machinery Repair                           | 59,888.00                                                                                             |              |                                      |

1,90,72,173.00 63, 14, 135.00 1,10,600 00 1,48,900.00 20,750.00 21,58,232.00 74,450.00 4,45,700.00 1,48,900.00 87,100.00 4,67,365.50 11,400.00 1,48,300.00 21,650.00 24,27,100.00 2,97,850.00 2,855 00 2,99,000.00 36,175 00 1,000.00 4,62,682.00 24,008.00 6,020.00 7.876.00 43,234.00 5,23,590.00 44,670 00 2.254 50 46.54.926.00 79,450 00 90,30,438.88

1 Apr-2021 to 31-Mar-2022

1,92,460 00

1,92,460,00

PRINCIPAL

PRINCIPAL. SPI SARADA CULLEGE FOR WOMEN (Autonem) SERUNILATI STATE