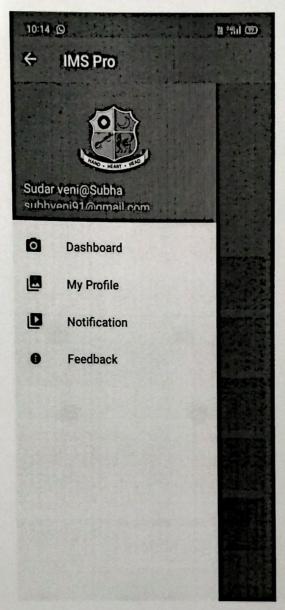

# 6.2.3 IMPLEMENTATION OF E-GOVERNANCE

PRINCIPAL SRI SARADA COLLEGE FOR WOMEN (Autonomous) TIRUNELVELI - 627 011

0

0

(An Autonomous Institution)

(Affiliated to ManonmaniamSundaranar University, Tirunelveli)
Institution recognised u/s 2(f) and 12(B) of UGC & Reaccredited with "A" grade by NAAC
(A branch of Sri Ramakrishna Tapovanam, Tirupparaithurai)
Ariyakulam, Thoothukudi NH, Maharaja Nagar Post,
TIRUNELVELI 627011