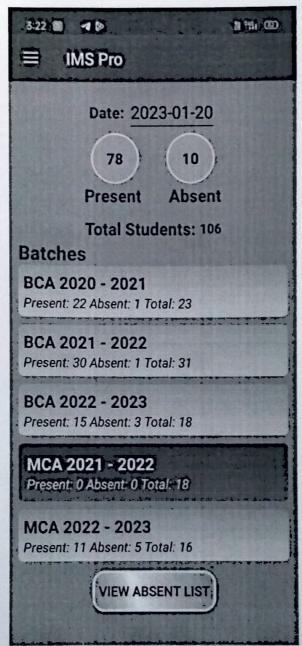

Criteria VI

6.2 Implementation of e-governance in areas of operation

6.2.3 Details of implementation of e-governance in areas of operation

2021-2022

(An Autonomous Institution)

(Affiliated to ManonmaniamSundaranar University, Tirunelveli) Institution recognised u/s 2(f) and 12(B) of UGC & Reaccredited with "A" grade by NAAC (A branch of Sri Ramakrishna Tapovanam, Tirupparaithurai) Ariyakulam, Thoothukudi NH, Maharaja Nagar Post,

# 6.2.3 IMPLEMENTATION OF E-GOVERNANCE

PRINCIPAL SRI SARADA COLLEGE FOR WOMEN (Autonomous) TIRUNELVELI - 627 011

0

0

(An Autonomous Institution)

(Affiliated to ManonmaniamSundaranar University, Tirunelveli)
Institution recognised u/s 2(f) and 12(B) of UGC & Reaccredited with "A" grade by NAAC
(A branch of Sri Ramakrishna Tapovanam, Tirupparaithurai)
Ariyakulam, Thoothukudi NH, Maharaja Nagar Post,
TIRUNELVELI 627011