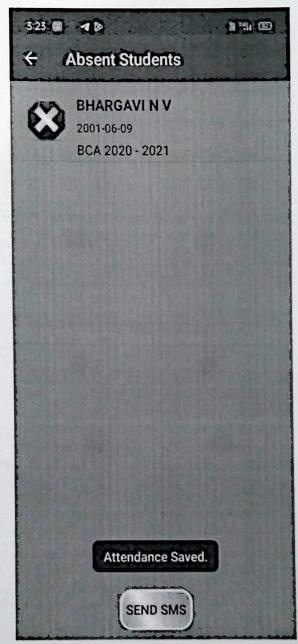

Website:www.srisaradacollege.org; email:srisaradatvl@gmail.com

| 323 ( ) ( )       | 1 % (C)    |
|-------------------|------------|
| ← BCA 2020 - 2021 |            |
| Present O Absent  | 2003-11-10 |
| NANDHINI M        |            |
| Present O Absent  | 2002-10-03 |
| NIKILA V          |            |
| Present O Absent  | 2005-03-01 |
| PECHIAMMAL C      |            |
| Present O Absent  | 2005-05-09 |
| PREMA S           |            |
| Present O Absent  | 2003-01-04 |
| SANGEETHA S       |            |
| Present O Absent  | 2004-11-06 |
| SANTHIYA C K      |            |
| Present O Absent  | 2005-02-02 |
| SARANYA R         |            |
| Present O Absent  | 2004-03-11 |
| SUMATHY S         |            |
| Present O Absent  | 2003-10-09 |
| UMA DEVI S        |            |
| Present O Absent  | 2002-10-06 |
| BACK              | SAVE       |