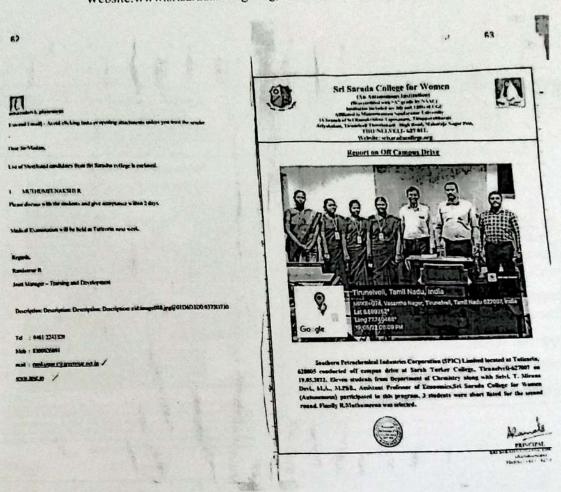

|







(An Autonomous Institution)

(Affiliated to ManonmaniamSundaranar University, Tirunelveli) Institution recognised u/s 2(f) and 12(B) of UOC & Reaccredited with "A" grade by NAAC (A branch of Sri Ramakrishna Tapovanam, Tirupparaithurai) Ariyakulam, Thoothukudi NII, Maharaja Nagar Post, TIRUNELVELI 627011



Website:www.srisaradacollege.org; email:srisaradatvl@gmail.com











(Affiliated to ManonmaniamSundaranar University, Tirunelveli) Institution recognised u/s 2(f) and 12(B) of UGC & Reaccredited with "A" grade by NAAC (A branch of Sri Ramakrishna Tapovanam, Tirupparaithurai) Ariyakulam, Thoothukudi NH, Maharaja Nagar Post, TIRUNELVELI 627011



Website:www.srisaradacollege.org; email:srisaradatvl@gmail.com









(An Autonomous Institution) (Affiliated to ManonmaniamSundaranar University, Tiranetveli) Institution recognised u/s 2(f) and 12(B) of UGC & Reaccredited with "A" grade by NAAC (A branch of Sri Ramakrishna Tapovanam, Tirupparaithurai) (A branch of Sri Ramakrishna Tapovanam, Tirupparaithurai) Ariyakulam, Theothukudi NH, Maharaja Nagar Post, TIRUNELVELI 627011 Website:www.srisaradacollege.org; email:srisaradatvl@gmail.com



-

|