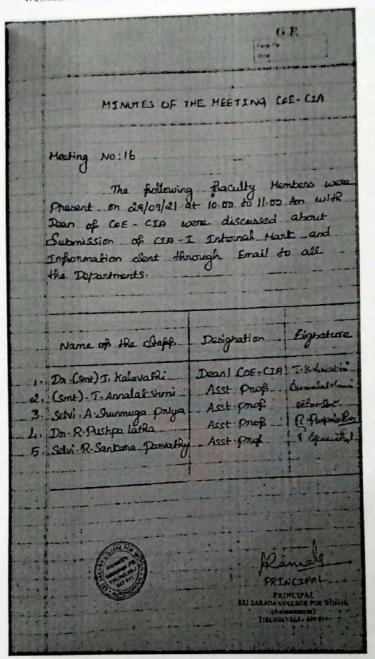

Website:www.srisaradacollege.org; email:srisaradatvl/@gmail.com

G.R MINUTES OF THE MEETING COE -CIA Macting No : 17 The footlasing faculty members were present on 11 Aofeau a 10.00 to 11.00 am with Dean of CDE-CIA wore discussed about CIA - I Time table from UG I ITI year & Ply I year and prepara time table and it is sent to Director SIn for further Confirmation. Designation Signature Name of the staff Dean COE-CIA Ticalanathi 1. Dn. (Sme) T. Kelavethi. 2. (Smt) . T. Annalatshmi Ast prop analach 3. (Selvi) . A. Shunmuga Priya Asst prop C22-92 R. Pupphele 4. Dr. R. Rushpa Laina -Asst. Prof Flenstig Asst. prof 5. (selvi). P. Sankara Parvally TIRLASLANDILLAND