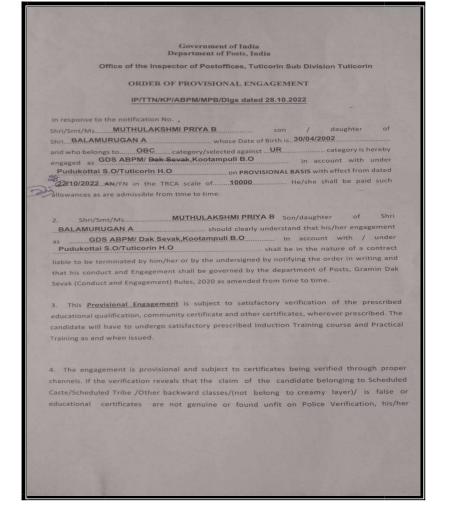

### B. MUTHULAKSHMI PRIYA, GDS ABPM, OFFICE OF THE INSPECTOR OF POST OFFICES, TUTICORIN

(An Autonomous Institution)

(Affiliated to ManonmaniamSundaranar University, Tirunelveli) Institution recognised u/s 2(f) and 12(B) of UGC & Reaccredited with "A" grade by NAAC (A branch of Sri Ramakrishna Tapovanam, Tirupparaithurai) Ariyakulam, Thoothukudi NH, Maharaja Nagar Post,