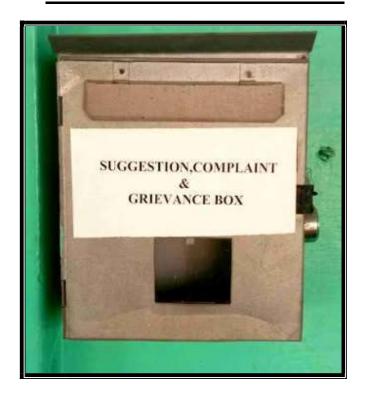

mail**: srisaradatvl@gmail.com **Website**: www.srisaradacollege.org

# 5.1.5. THE INSTITUTION ADOPTS THE FOLLOWING MECHANISM FOR REDRESSAL OF STUDENTS' GRIEVANCES, INCLUDING SEXUAL HARASSMENT AND RAGGING:

- **❖** STUDENTS' GRIEVANCE BOX
- ❖ INTERNAL COMPLAINTS, GRIEVANCE AND REDRESSAL CELL
- **❖** WOMEN CELL
- **❖ DISCIPLINE AND WELFARE COMMITTEE**
- **❖** ANTI-RAGGING COMMITTEE







# (An Autonomous Institution)

(Affiliated to ManonmaniamSundaranar University, Tirunelveli)
Institution recognised u/s 2(f) and 12(B) of UGC & Reaccredited with "A" grade by NAAC
(A branch of Sri Ramakrishna Tapovanam, Tirupparaithurai)
Ariyakulam, Thoothukudi NH, Maharaja Nagar Post,

# TIRUNELVELI – 627011

E-mail: srisaradatvl@gmail.com Website: www.srisaradacollege.org

# **STUDENTS' GRIEVANCE BOX**









# (An Autonomous Institution)

(Affiliated to ManonmaniamSundaranar University, Tirunelveli)
Institution recognised u/s 2(f) and 12(B) of UGC & Reaccredited with "A" grade by NAAC
(A branch of Sri Ramakrishna Tapovanam, Tirupparaithurai)
Ariyakulam, Thoothukudi NH, Maharaja Nagar Post,

### TIRUNELVELI – 627011

E-mail: srisaradatvl@gmail.com Website: www.srisaradacollege.org

# INTERNAL COMPLAINTS, GRIEVANCE AND REDRESSAL CELL

### MINUTES OF THE MEETING









# (An Autonomous Institution)

(Affiliated to ManonmaniamSundaranar University, Tirunelveli)
Institution recognised u/s 2(f) and 12(B) of UGC & Reaccredited with "A" grade by NAAC
(A branch of Sri Ramakrishna Tapovanam, Tirupparaithurai)
Ariyakulam, Thoothukudi NH, Maharaja Nagar Post,

# TIRUNELVELI – 627011

E-mail: sri