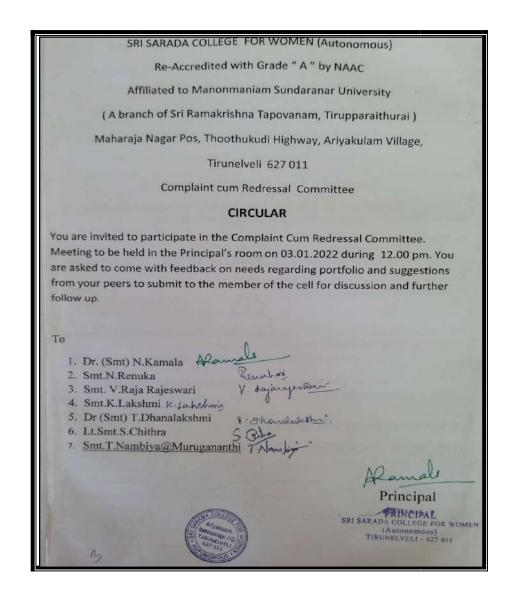

# **Complaint Cum Redressal Committee**

The meeting of the Complaint Cum Redressal Committee held at Principal's room of Sri Sarada College for Women at 12.00 pm on 03.01.2022

### Matters Tabled For Discussion:

To discuss about the complaints, Suggestions and grievances of the students for the academic year 2021-2022.

The following resolutions were adopted:

- To inculcate the value of punctuality the late comers are asked to do super brain yoga and breathing exercise.
- To inculcate the moral values prayer and general awareness are shared in the prayer hall.
- To improve the communication skill the students are asked to speak in English inside the college.

### MEMBERS PRESENT IN THE MEETING

| S.NO | STAFF IN CHARGE            | CATEGORY         | SIGNATURE     |
|------|----------------------------|------------------|---------------|
| 1    | Dr. (Smt) N.Kamala         | Chairperson      | Damale        |
| 2    | Smt.N.Renuka               | IQAC Coordinator | Runker        |
| 3    | Smt. V.Raja Rajeswari      | Cell Coordinator | V dajanejenou |
| 4    | Smt.K.Lakshmi              | Dean             | K. Lakshmi    |
| 5    | Dr (Smt) T.Dhanalakshmi    | Member           | 7-Okauloh     |
| 6    | Lt.Smt.S.Chithra           | Member           | 3. Petro      |
| 7    | Smt.T.Nambiya@Murugananthi | Member           | T. Namtiy'    |