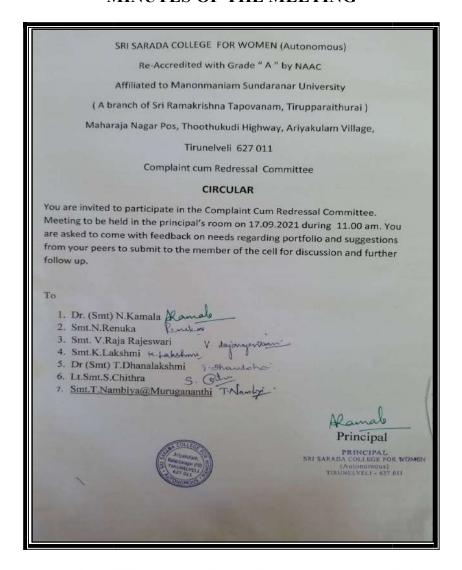

### MINUTES OF THE MEETING

### **Complaint Cum Redressal Committee**

The meeting of the Complaint Cum Redressal Committee held at Principal's room of Sri Sarada College for Women at the at 11.00 am on 17.09.2021

### Matters Tabled For Discussion:

To discuss about the complaints, Suggestions and grievances of the students for the academic year 2021-2022.

The following resolutions were adopted:

- Students are permitted to wear Function Sarees during the festival days.
- Colour Sarees are allowed when they attend the competitions / events in other institutions with the staff.

### MEMBERS PRESENT IN THE MEETING

| S.NO | STAFF IN CHARGE            | CATEGORY         | SIGNATURE      |
|------|----------------------------|------------------|----------------|
| 1    | Dr. (Smt) N.Kamala         | Chairperson      | Damale         |
| 2    | Smt.N.Renuka               | IQAC Coordinator | Renuleop       |
| 3    | Smt. V.Raja Rajeswari      | Cell Coordinator | V. dajongenten |
| 4    | Smt,K.Lakshmi              | Dean             | K. Lakehmi     |
| 5    | Dr (Smt) T.Dhanalakshmi    | Member           | 9-8 houseban   |
| 6    | Lt.Smt.S.Chithra           | Member           | S Outre        |
| 7    | Smt.T.Nambiya@Murugananthi | Member           | T'Nambre!      |