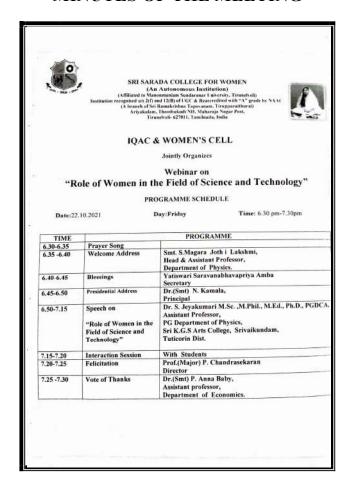

# TIRUNELVELI – 627011

E-mail: srisaradatvl@gmail.com Website: www.srisaradacollege.org

|             | 83                                                                     |
|-------------|------------------------------------------------------------------------|
|             | Webinar on                                                             |
| Role        | of Woman in the field of Science<br>and Technology                     |
| W           | omen's cell and IGAC of                                                |
| Shi Sarada  | college for Women jointly Cagania                                      |
| a Websina   | a on "Role of women in the                                             |
| greed of    | summe and rechnology. in the                                           |
| free conges | ence call app on 22.10.2021                                            |
| at 6:30pm   | to 7.30 pm. The programme                                              |
| began w     | iff the blessings of Secretary<br>Dr. (smt) N. kamala, the principal   |
| Ambayi.     | Dr. (smt) N. kamala, the principal                                     |
| of our      | collège gave felicitation addre<br>agara John Lakshow, Head, Departme  |
| SME & IU    | agara Jothi Lakthini, ITead, Deputition                                |
| of Physics  | gave the welcome address enource person pr. 5. Teyakumari,             |
| The K       | Produce person pr. s. segularist                                       |
| PASSAMI     | Professor, PG Department of Phys<br>college, Snivaikundern, Putacon    |
| dolivese    | d the lecture on "Role of wom                                          |
| in the      | steld of Suence and Technolic                                          |
| A D D       | and the stant reterral                                                 |
| ad Buon     | omics give the vote of Thank a form to the part                        |
| Feedback    | e forms was sent to the part                                           |
| Amuna       | 500 pour ceparies                                                      |
| the proc    | samme. The program came to a                                           |
| and wid     | h 3 hanthe prayer.                                                     |
|             |                                                                        |
|             | 10 - 10 -                                                              |
|             | Kamagara                                                               |
| -           | Signature of the Burns                                                 |
|             | SRI SARADA COLLEGE FOR WOME<br>(Autonomous)<br>TIKUNELY ELL - 927 (EL) |
|             | TIXUNELY ELI - 937 WIT                                                 |
|             |                                                                        |
|             |                                                                        |