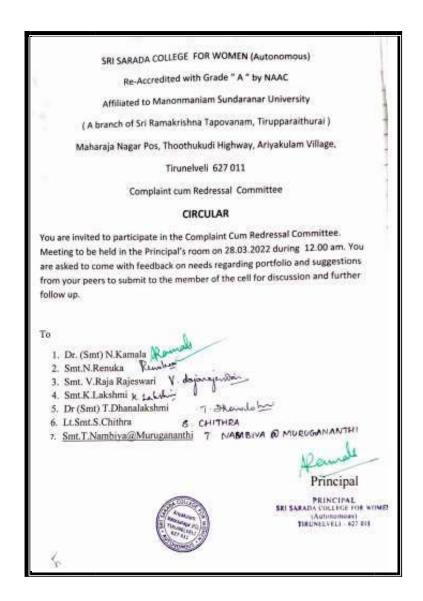

# Complaint Cum Redressal Committee

The meeting of the Complaint Cum Redressal Committee field at Principal's room of Sri Sarada College for Women at 12.00 pm on 28.03.2022

### Matters Tabled For Discussion:

To discuss about the complaints, Suggestions and grievances of the students for the academic year 2021-2022.

The following resolutions were adopted:

- · Students are permitted to go for IV and return back to college before 6.00 pm.
- Hostel Students are instructed to return back to hostel on Monday morning before 8.30 am after the weekend

### MEMBERS PRESENT IN THE MEETING

| S.NO | STAFF IN CHARGE            | CATEGORY         | SIGNATURE             |
|------|----------------------------|------------------|-----------------------|
| 1    | Dr. (Smt) N.Kamala         | Chairperson      | Land                  |
| 2    | Smt.N.Renuka               | IQAC Coordinator | Revention.            |
| 3    | Smt. V.Raja Rajeswari      | Cell Coordinator | V. disjourney environ |
| 4    | Smt.K.Lakshmi              | Dean             | k lakelli             |
| 5    | Dr (5mt) T.Dhanalakshmi    | Member           | Tollardor             |
| 6    | Lt.Smt.S.Chithra           | Member           | & CHITHRA             |
| 7    | Smt. T Nambiya @ Muuganath | Member           | T NAMENA D            |