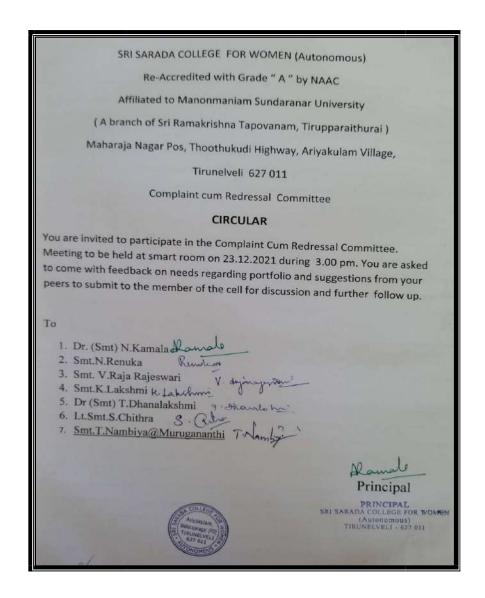

### Complaint Cum Redressal Committee

The meeting of the Complaint Cum Redressal Committee held at Smart Class room of Sri Sarada College for Women at 3.00 pm on 23.12.2021

### Matters Tabled For Discussion:

To discuss about the complaints, Suggestions and grievances of the students for the academic year 2021-2022.

The following resolutions were adopted:

- For increasing the strength in Kala Sarada Competition more prizes and certificates are given.
- · Prize winners are honoured by giving shields / prizes.
- For exposing their talaents students are permitted to participate in many activities.

# MEMBERS PRESENT IN THE MEETING

| S.NO | STAFF IN CHARGE            | CATEGORY         | SIGNATURE     |
|------|----------------------------|------------------|---------------|
| 1    | Dr. (Smt) N.Kamala         | Chairperson      | Ramale        |
| 2    | Smt.N.Renuka               | IQAC Coordinator | Rembers       |
| 3    | Smt. V.Raja Rajeswari      | Cell Coordinator | V dejargerion |
| 4    | Smt.K.Lakshmi              | Dean             | K. Lakshini   |
| 5    | Dr (Smt) T.Dhanalakshmi    | Member           | 9. Thousloha  |
| 6    | Lt.Smt.S.Chithra           | Member           | c (032        |
| 7    | Smt.T.Nambiya@Murugananthi | Member           | T.Alan Jan    |