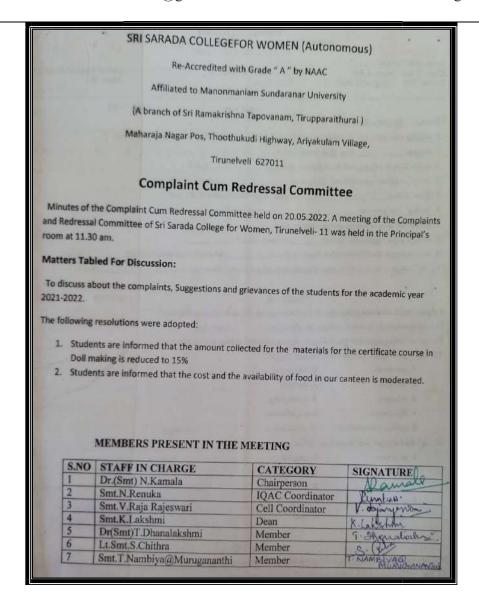

# **Complaint Cum Redressal Committee**

Minutes of the Complaint Cum Redressal Committee held on 17.06.2022. A meeting of the Complaints and Redressal Committee of Sri Sarada College for Women, Tiruhelvel- 11 was held in the Principal's room at 11.30 am.

### Matters Tabled For Discussion:

To discuss about the complaints, Suggestions and grievances of the students for the Academic year 2021-2022.

The following resolutions were adopted.

- Students are informed that after the discussion with the Academic council members in the
  Formative and Summative question papers instead of having part A as fill ups, choose the correct
  answer will be implemented in future.
- Students are instructed to pay the college fees only through online using the link provided in our website.

### MEMBERS PRESENT IN THE MEETING

| S.NO | STAFF IN CHARGE            | CATEGORY         | SIGNATURE      |
|------|----------------------------|------------------|----------------|
| 1    | Dr.(Smt) N.Kamala          | Chairperson      | Mounder        |
| 2    | Smt.N.Renuka               | IQAC Coordinator | Receiver       |
| 3    | Smt. V.Raja Rajeswari      | Cell Coordinator | V. OSIONAL AND |
| 4    | Smt.K.Lakshmi              | Duan             | 11111          |
| 5    | Dr(Smt)T.Dhanalakshmi      | Member           | 9- Maralakika  |
| 6    | Lt.Smt.S.Chithra           | Member           | C GM           |
| 7    | Smt.T.Nambiya@Murugananthi | Member           | T NAMELYA BO   |