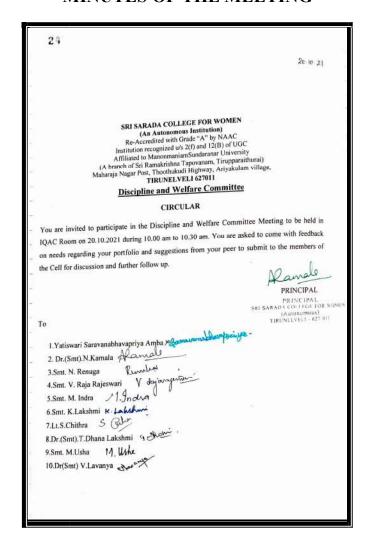

# DISCIPLINE AND WELFARE COMMITTEE

# MINUTES OF THE MEETING

### SRI SARADA COLLEGE FOR WOMEN

(An Autonomous Institution)
Re-Accredited with Grade "A" by NAAC
Institution recognized u/s 2(f) and 12(B) of UGC
Affiliated to ManonmaniamSundaranar University
(A branch of Sri Ramakrishna Tapovanam, Tirupparaithurai)
Maharaja Nagar Post, Thoothukudi Highway, Ariyakulam village,
TIRUNELVELI 627011

# Minutes of the Discipline and Welfare Committee

The meeting of the Discipline and welfare committee of Sri Sarada College for women. Tirunelveli-11 was held in the IQAC room, Administrative block of the college at 10.00 a.m. on 20.10.2021.

# Matters tabled for the discussion

To discuss about maintaining SOP regarding Covid-19.

- The following resolutions were adopted

  ❖ All the students were instructed to maintain social distance and wear mask in the College premises.
  - The students were instructed to use sanitizer when they enter into the gate.
  - All the class counsellors were instructed to conduct the prayer in their respective
  - Hostel students were also strongly intimated to follow SOP in their rooms.
  - Hostel Staff members were deputed by the management to monitor the safety measures.
  - The securities were instructed not to permit the sick children inside the campus by monitoring the temperature.
  - Staff members were allotted to maintain discipline during the lunch time from (1.00pm to 1.45pm) for timely quick arrival and the departure of the students and reaching classes before or in time.
  - The Physical directress instructed to take care of the overall discipline in the college premises.
  - Students were informed about various types of Scholarships available in the
  - Staff members were asked to take name list of the students who are eligible for the Scholarship.

Continued