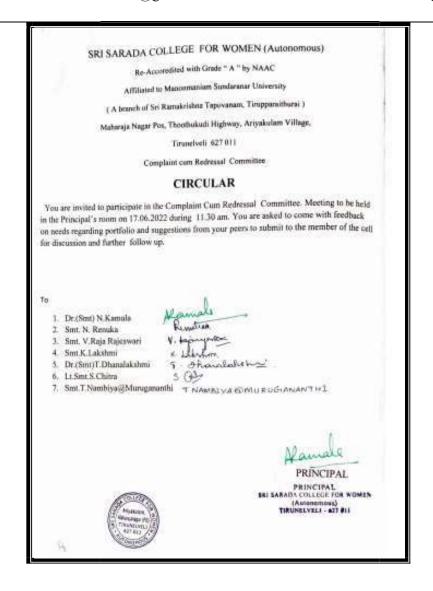

# **Complaint Cum Redressal Committee**

Minutes of the Complaint Cum Redressal Committee held on 17.06.2022. A meeting of the Complaints and Redressal Committee of Sri Sarada College for Women, Tiruhelvel- 11 was held in the Principal's room at 11.30 am.

### Matters Tabled For Discussion:

To discuss about the complaints, Suggestions and grievances of the students for the Academic year 2021-2022.

The following resolutions were adopted.

- Students are informed that after the discussion with the Academic council members in the
  Formative and Summative question papers instead of having part A as fill ups, choose the correct
  answer will be implemented in future.
- Students are instructed to pay the college fees only through online using the link provided in our website.

### MEMBERS PRESENT IN THE MEETING

| S.NO | STAFF IN CHARGE            | CATEGORY         | SIGNATURE      |
|------|----------------------------|------------------|----------------|
| 1    | Dr.(Smt) N.Kamala          | Chairperson      | Mounder        |
| 2    | Smt.N.Renuka               | IQAC Coordinator | Receiver       |
| 3    | Smt. V.Raja Rajeswari      | Cell Coordinator | V. OSIONAL AND |
| 4    | Smt.K.Lakshmi              | Duan             | 11111          |
| 5    | Dr(Smt)T.Dhanalakshmi      | Member           | 9- Maralakika  |
| 6    | Lt.Smt.S.Chithra           | Member           | C GM           |
| 7    | Smt.T.Nambiya@Murugananthi | Member           | T NAMELYA BO   |