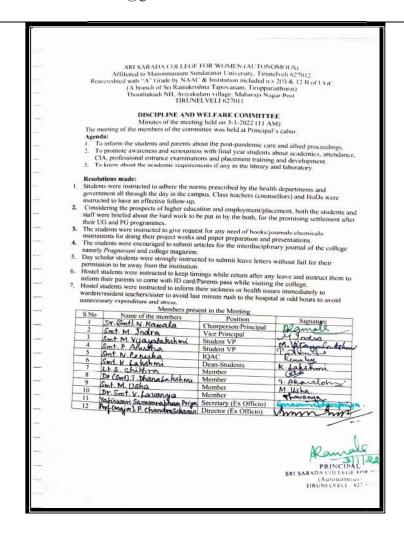

# DISCIPLINE AND WELFARE COMMITTEE

# MINUTES OF THE MEETING

# Minutes of the Discipline and Welfare Committee

The meeting of the Discipline and welfare committee of Sri Sarada College for women. Tirunelveli-11 was held in the IQAC room, Administrative block of the college at 10.00 a.m. on 20.10.2021.

# Matters tabled for the discussion

To discuss about maintaining SOP regarding Covid-19.

- The following resolutions were adopted

  ❖ All the students were instructed to maintain social distance and wear mask in the College premises.
  - The students were instructed to use sanitizer when they enter into the gate.
  - All the class counsellors were instructed to conduct the prayer in their respective
  - Hostel students were also strongly intimated to follow SOP in their rooms.
  - Hostel Staff members were deputed by the management to monitor the safety measures.
  - The securities were instructed not to permit the sick children inside the campus by monitoring the temperature.
  - Staff members were allotted to maintain discipline during the lunch time from (1.00pm to 1.45pm) for timely quick arrival and the departure of the students and reaching classes before or in time.
  - The Physical directress instructed to take care of the overall discipline in the college premises.
  - Students were informed about various types of Scholarships available in the
  - Staff members were asked to take name list of the students who are eligible for the Scholarship.

Continued

# TIRUNELVELI – 627011

E-mail: srisaradatvl@gmail.com Website: www.srisaradacollege.org

| S.No Name Position Signature  1. Yatiswari Saravanabhavapriya Amba Secretary  2. Dr.(Smt) N.Kamala Chairman Hands  3 Smt.M.Indra Vice Principal M.Indue  4 Smt.N.Renuga IQAC Co-ordinator Running | and pur  |
|---------------------------------------------------------------------------------------------------------------------------------------------------------------------------------------------------|----------|
| 2. Dr.(Smt) N.Kamala Chairman Rands 3 Smt.M.Indra Vice Principal M.Snow                                                                                                                           |          |
|                                                                                                                                                                                                   | 1        |
| 4 Smt.N.Renuga IOAC Co-ordinator D                                                                                                                                                                | <b>.</b> |
| Kunling                                                                                                                                                                                           |          |
| 5 Smt. V. Raja Rajeswari Member V. dajanapa                                                                                                                                                       | Marri    |
| 5 SmtK.Lakshmi Dean-Students welfare                                                                                                                                                              |          |
| 7 Lt.S.Chithra Member                                                                                                                                                                             |          |
| B Dr.(Smt), T.Dhana Lakshmi Member 9 Phawlo                                                                                                                                                       | h_ '     |
| Smt. M.Usha Member N.·Wke.                                                                                                                                                                        |          |
| 0 Dr.Smt.V.Lavanya Member                                                                                                                                                                         | _        |