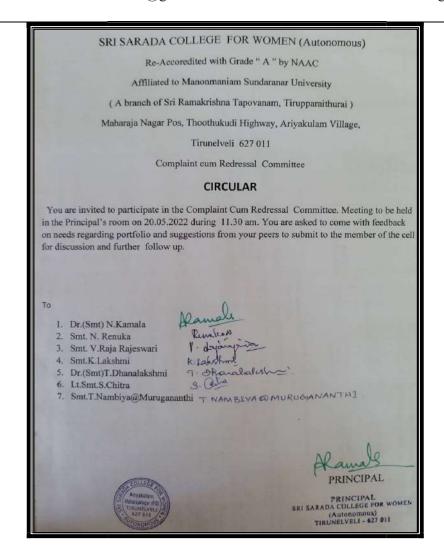

# **Complaint Cum Redressal Committee**

Minutes of the Complaint Cum Redressal Committee held on 17.06.2022. A meeting of the Complaints and Redressal Committee of Sri Sarada College for Women, Tiruhelvel- 11 was held in the Principal's room at 11.30 am.

### Matters Tabled For Discussion:

To discuss about the complaints, Suggestions and grievances of the students for the Academic year 2021-2022.

The following resolutions were adopted.

- Students are informed that after the discussion with the Academic council members in the
  Formative and Summative question papers instead of having part A as fill ups, choose the correct
  answer will be implemented in future.
- Students are instructed to pay the college fees only through online using the link provided in our website.

### MEMBERS PRESENT IN THE MEETING

| S.NO | STAFF IN CHARGE            | CATEGORY         | SIGNATURE      |
|------|----------------------------|------------------|----------------|
| 1    | Dr.(Smt) N.Kamala          | Chairperson      | Mounder        |
| 2    | Smt.N.Renuka               | IQAC Coordinator | Receiver       |
| 3    | Smt. V.Raja Rajeswari      | Cell Coordinator | V. OSIONAL AND |
| 4    | Smt.K.Lakshmi              | Duan             | 11111          |
| 5    | Dr(Smt)T.Dhanalakshmi      | Member           | 9- Maralakika  |
| 6    | Lt.Smt.S.Chithra           | Member           | C GM           |
| 7    | Smt.T.Nambiya@Murugananthi | Member           | T NAMELYA BO   |