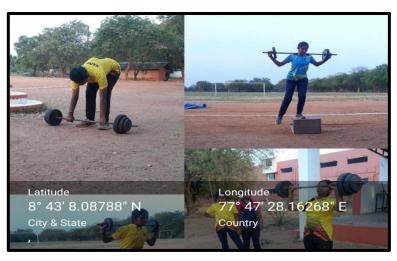

## STUDENTS DOING EXCERSISE

(An Autonomous Institution)

(Affiliated to ManonmaniamSundaranar University, Tirunelveli) Institution recognised u/s 2(f) and 12(B) of UGC & Reaccredited with "A" grade by NAAC (A branch of Sri Ramakrishna Tapovanam, Tirupparaitturai)