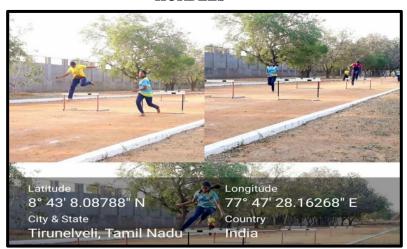

### **HURDLES**

(An Autonomous Institution)

(Affiliated to ManonmaniamSundaranar University, Tirunelveli)
Institution recognised u/s 2(f) and 12(B) of UGC & Reaccredited with "A" grade by NAAC
(A branch of Sri Ramakrishna Tapovanam, Tirupparaitturai)

Ariyakulam, Thoothukudi NH, Maharaja Nagar Post,

TIRUNELVELI - 627 011

Website: http://www.srisaradacollege.org

E.mail: saradatyligac@gmail.com

**AUDITORIUM** 

PRAYER HALL