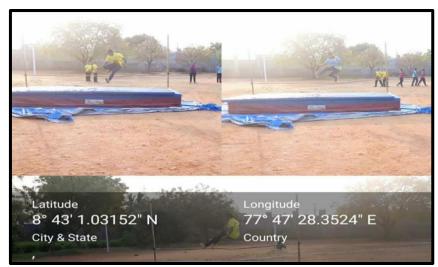

### **GYMNASTICS**

**LONG JUMP** 

PRINCIPAL
SRI SARADA COLLEGE FOR WOMEN
(Autonomous)
TIRUNELVELI - 627 911

Ariyakulam, 60 Maharajanega (P0) TIRUWELVELL 627 011

(An Autonomous Institution)

(Affiliated to ManonmaniamSundaranar University, Tirunelveli)
Institution recognised u/s 2(f) and 12(B) of UGC & Reaccredited with "A" grade by NAAC
(A branch of Sri Ramakrishna Tapovanam, Tirupparaitturai)

Ariyakulam, Thoothukudi NH, Maharaja Nagar Post,

# TIRUNELVELI - 627 011

Website: <a href="http://www.srisaradacollege.org">http://www.srisaradacollege.org</a>

E.mail: saradatyligac@gmail.com

### **HIGH JUMP**