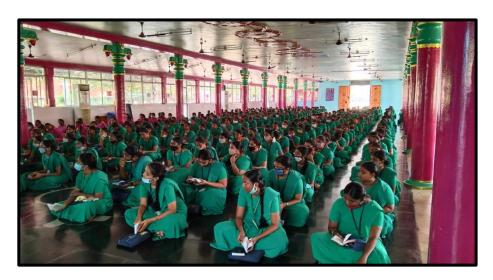

tution recognised u/s 2(f) and 12(B) of UGC & Reaccredited with "A" grade by NAAC
(A branch of Sri Ramakrishna Tapovanam, Tirupparaitturai)

Ariyakulam, Thoothukudi NH, Maharaja Nagar Post,

# TIRUNELVELI - 627 011

Website: <a href="http://www.srisaradacollege.org">http://www.srisaradacollege.org</a>

E.mail: saradatyligac@gmail.com

### **HIGH JUMP**



### **HURDLES**









(An Autonomous Institution)

(Affiliated to ManonmaniamSundaranar University, Tirunelveli)
Institution recognised u/s 2(f) and 12(B) of UGC & Reaccredited with "A" grade by NAAC
(A branch of Sri Ramakrishna Tapovanam, Tirupparaitturai)

Ariyakulam, Thoothukudi NH, Maharaja Nagar Post,

TIRUNELVELI - 627 011

Website: http://www.srisaradacollege.org

E.mail: saradatyligac@gmail.com

**AUDITORIUM** 



PRAYER HALL