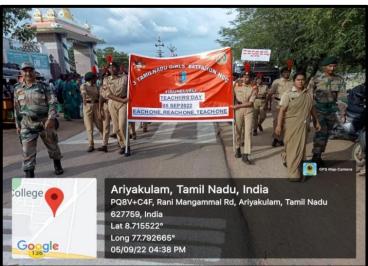

### **NCC**

(An Autonomous Institution)

(Affiliated to ManonmaniamSundaranar University, Tirunelveli)
Institution recognised u/s 2(f) and 12(B) of UGC & Reaccredited with "A" grade by NAAC
(A branch of Sri Ramakrishna Tapovanam, Tirupparaitturai)