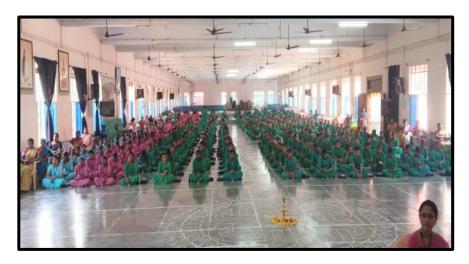

unelveli)
Institution recognised u/s 2(f) and 12(B) of UGC & Reaccredited with "A" grade by NAAC
(A branch of Sri Ramakrishna Tapovanam, Tirupparaitturai)

Ariyakulam, Thoothukudi NH, Maharaja Nagar Post,

# TIRUNELVELI - 627 011

Website: <a href="http://www.srisaradacollege.org">http://www.srisaradacollege.org</a>

E.mail: saradatyligac@gmail.com

### **HIGH JUMP**



### **HURDLES**









(An Autonomous Institution)

(Affiliated to ManonmaniamSundaranar University, Tirunelveli)
Institution recognised u/s 2(f) and 12(B) of UGC & Reaccredited with "A" grade by NAAC
(A branch of Sri Ramakrishna Tapovanam, Tirupparaitturai)

Ariyakulam, Thoothukudi NH, Maharaja Nagar Post,

TIRUNELVELI - 627 011

Website: http://www.srisaradacollege.org

E.mail: saradatyligac@gmail.com

**AUDITORIUM** 



PRAYER HALL