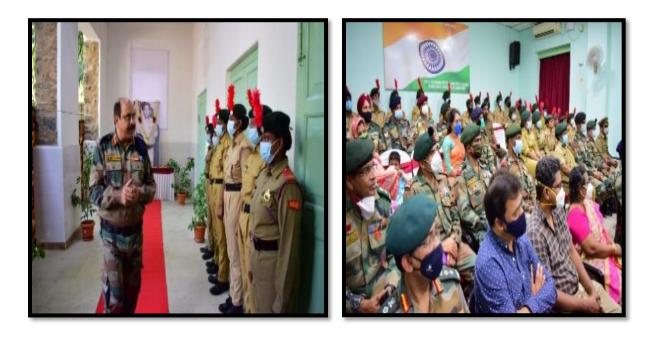

✤ Cleanliness drive at SSC campus on 03.12.2021

\* Honour of India's Gallantry Awardee at SSC Auditorium on 09.12.2021

 Phone: 0462 – 2520129, 8903004534

 Website: <a href="http://www.srisaradacollege.org">http://www.srisaradacollege.org</a>
 E-mail :<a href="mailto:srisaradatvl@gmail.com">srisaradatvl@gmail.com</a>

\* Honour of India's Gallantry Awardee at SSC Auditorium on 09.12.2021

✤ Final tribute to General Bipin Rawat at SSC on 9.12.2021
 ☆

Special orientation class at SSC on 02.03.2022.

Solver the second secon