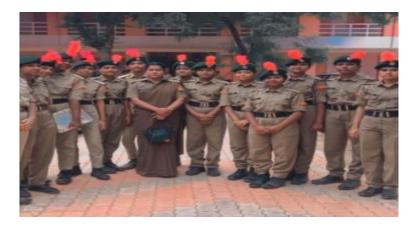

## Students Achievements / Participation in Other College Events

| Date          | Title of the Event   | Venue            | Details of<br>participants | Achievements/Remarks                 |
|---------------|----------------------|------------------|----------------------------|--------------------------------------|
| 07.09.21      | Painting competition | 3(TN) Girls Bn   | 15 cadets from             | Won the cash awards                  |
| То            | - SWARNIM            | NCC, Tirunelveli | various                    | 1.Sri AzhahiyaPonnammal (III         |
| 15.07.21      | VIJAY VARSH          |                  | colleges                   | B.A English)                         |
|               |                      |                  |                            | 2.G.Suganya (III B.Com (CS))         |
| 22/11/2021 to | ATC Camp             | SSC,Ariyakulam   | 210 cadets                 | Received application certificate     |
| 28/11/2021    |                      |                  | from various               | for Best cadets in drill             |
|               |                      |                  | colleges                   | 1.M.Shunmuga Priya (III B.Sc         |
|               |                      |                  |                            | Mathematics)                         |
|               |                      |                  |                            | 2.T.Ahila(III BBA)                   |
|               |                      |                  |                            |                                      |
| 29/11/2021 to | ATC Camp             | SSC, Ariyakulam  | 240 cadets                 | Received certificate for Best        |
| 02/12/2021    |                      |                  | from various               | cadets in drill                      |
|               |                      |                  | colleges                   | 1.B.Kannamma (II B.Sc Info           |
|               |                      |                  |                            | Tech)                                |
|               |                      |                  |                            |                                      |
|               |                      |                  |                            | Received certificate for Best pilots |
|               |                      |                  |                            | 1.V.Saumya (III B.Com (CS))          |
|               |                      |                  |                            | 2.J.Geeth Vaishnavi (III B.Sc        |
|               |                      |                  |                            | Physics)                             |
|               |                      |                  |                            |                                      |
|               |                      |                  |                            |                                      |