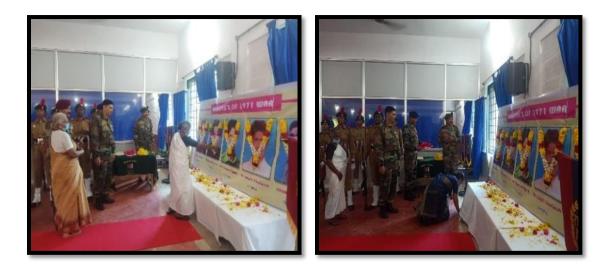

\* Honour of India's Gallantry Awardee at SSC Auditorium on 09.12.2021

✤ Final tribute to General Bipin Rawat at SSC on 9.12.2021
 ☆

Special orientation class at SSC on 02.03.2022.

Solver the second secon