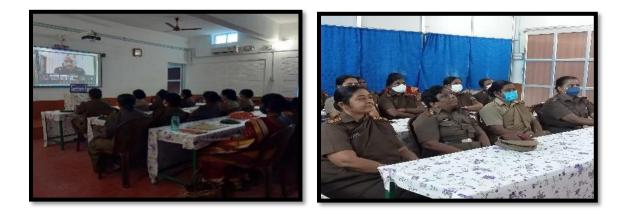

\* Honour of India's Gallantry Awardee at SSC Auditorium on 09.12.2021

✤ Final tribute to General Bipin Rawat at SSC on 9.12.2021
 ☆

Special orientation class at SSC on 02.03.2022.

Solver the second secon