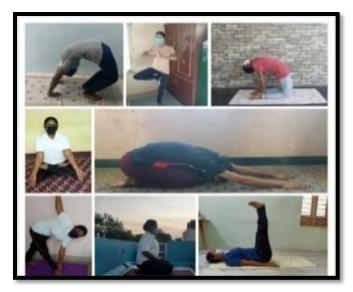

<u>NCC PHOTOS</u>(2021-2022)

VII International Yoga Day on - 21.06.2021

\* Honour of India's Gallantry Awardee at St. John's College Palayamkottai on 06.08.2021

 Phone: 0462 – 2520129, 8903004534

 Website: <a href="http://www.srisaradacollege.org">http://www.srisaradacollege.org</a> E-mail :<a href="mailto:srisaradatvl@gmail.com">srisaradatvl@gmail.com</a>

**❖** Fit India Freedom Run from 23.08.2021 to 26.08.2021

 Video Conference to interact with Group Commander on 02.11.2021 at Sri Sarada College for Women.

**\*** Tree plantation at Ariyakulam on 08.11.2021