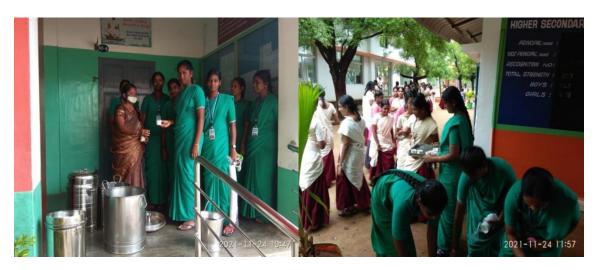

<u>NCC PHOTOS</u>(2021-2022)

VII International Yoga Day on - 21.06.2021

\* Honour of India's Gallantry Awardee at St. John's College Palayamkottai on 06.08.2021

 Phone: 0462 – 2520129, 8903004534

 Website: <a href="http://www.srisaradacollege.org">http://www.srisaradacollege.org</a> E-mail :<a href="mailto:srisaradatvl@gmail.com">srisaradatvl@gmail.com</a>