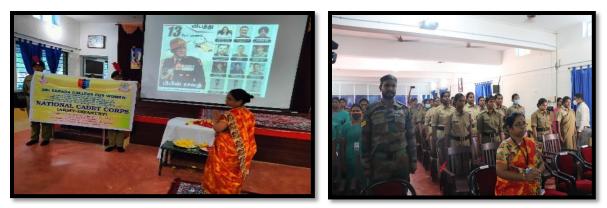

<u>NCC PHOTOS</u>(2021-2022)

VII International Yoga Day on - 21.06.2021

\* Honour of India's Gallantry Awardee at St. John's College Palayamkottai on 06.08.2021

 Phone: 0462 – 2520129, 8903004534

 Website: <a href="http://www.srisaradacollege.org">http://www.srisaradacollege.org</a> E-mail :<a href="mailto:srisaradatvl@gmail.com">srisaradatvl@gmail.com</a>