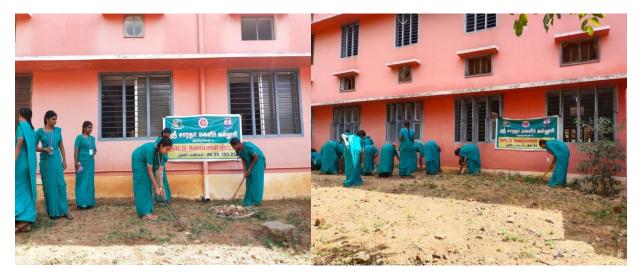

✤ Cleanliness drive at SSC campus on 03.12.2021

\* Honour of India's Gallantry Awardee at SSC Auditorium on 09.12.2021

 Phone: 0462 – 2520129, 8903004534

 Website: <a href="http://www.srisaradacollege.org">http://www.srisaradacollege.org</a>
 E-mail :<a href="mailto:srisaradatvl@gmail.com">srisaradatvl@gmail.com</a>