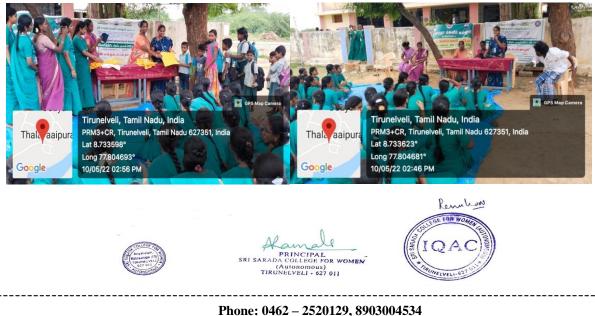

<u>NCC PHOTOS</u>(2021-2022)

VII International Yoga Day on - 21.06.2021

\* Honour of India's Gallantry Awardee at St. John's College Palayamkottai on 06.08.2021

 Phone: 0462 – 2520129, 8903004534

 Website: <a href="http://www.srisaradacollege.org">http://www.srisaradacollege.org</a> E-mail :<a href="mailto:srisaradatvl@gmail.com">srisaradatvl@gmail.com</a>