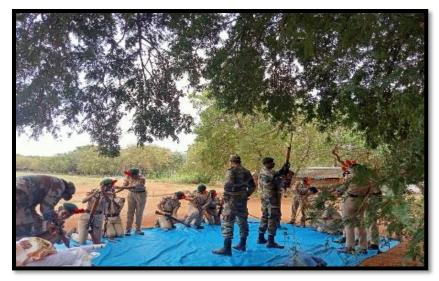

## Students Achievements / Participation in Other College Events

| Date          | Title of the Event   | Venue            | Details of<br>participants | Achievements/Remarks                 |
|---------------|----------------------|------------------|----------------------------|--------------------------------------|
| 07.09.21      | Painting competition | 3(TN) Girls Bn   | 15 cadets from             | Won the cash awards                  |
| То            | - SWARNIM            | NCC, Tirunelveli | various                    | 1.Sri AzhahiyaPonnammal (III         |
| 15.07.21      | VIJAY VARSH          |                  | colleges                   | B.A English)                         |
|               |                      |                  |                            | 2.G.Suganya (III B.Com (CS))         |
| 22/11/2021 to | ATC Camp             | SSC,Ariyakulam   | 210 cadets                 | Received application certificate     |
| 28/11/2021    |                      |                  | from various               | for Best cadets in drill             |
|               |                      |                  | colleges                   | 1.M.Shunmuga Priya (III B.Sc         |
|               |                      |                  |                            | Mathematics)                         |
|               |                      |                  |                            | 2.T.Ahila(III BBA)                   |
|               |                      |                  |                            |                                      |
| 29/11/2021 to | ATC Camp             | SSC, Ariyakulam  | 240 cadets                 | Received certificate for Best        |
| 02/12/2021    |                      |                  | from various               | cadets in drill                      |
|               |                      |                  | colleges                   | 1.B.Kannamma (II B.Sc Info           |
|               |                      |                  |                            | Tech)                                |
|               |                      |                  |                            |                                      |
|               |                      |                  |                            | Received certificate for Best pilots |
|               |                      |                  |                            | 1.V.Saumya (III B.Com (CS))          |
|               |                      |                  |                            | 2.J.Geeth Vaishnavi (III B.Sc        |
|               |                      |                  |                            | Physics)                             |
|               |                      |                  |                            |                                      |
|               |                      |                  |                            |                                      |