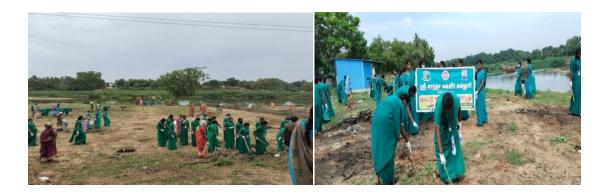

**❖** Fit India Freedom Run from 23.08.2021 to 26.08.2021

 Video Conference to interact with Group Commander on 02.11.2021 at Sri Sarada College for Women.

**\*** Tree plantation at Ariyakulam on 08.11.2021