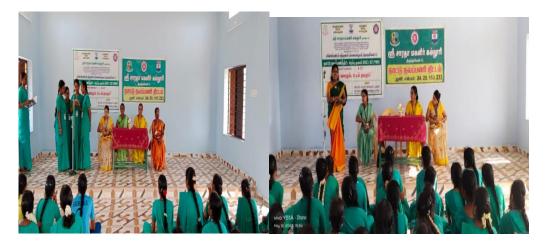

## **RED RIBBON CLUB (RRC) REPORT**

PRINCIPAL RADA COLLEGE FOR WOMEN (Autonomous) TIRUNELVELI - 627 011

|                                                              |                                                                                          | 45                                                                                                |
|--------------------------------------------------------------|------------------------------------------------------------------------------------------|---------------------------------------------------------------------------------------------------|
|                                                              |                                                                                          | RED RIBBON CLUB                                                                                   |
| ~ ~                                                          | L'.                                                                                      |                                                                                                   |
| Ce X                                                         | Vind Ref Cree                                                                            | ிதாரு நோல் விழிப்புணர்வு நிகழ்ச்சி                                                                |
| SDI SARAD                                                    | A COLLEGE FOR WOMEN                                                                      | 10:12:2021 சின்ற நடிது கல்லூரிலின் தெக்காரள்                                                      |
| (                                                            | An Autonomous Institution)                                                               | கிகத்தின் சங்கத்தின் சார்யாக தொடுநோய்                                                             |
| Affiliated to                                                | redited with 'A' Grade by NAAC)<br>Manonmaniam Sundaranar University                     | Clarkeppen charpen                                                                                |
| A Branch of R                                                | amakrishna Tapovanam, Tirupparaitturai<br>II, Thoothukudi-High Road, Maharaja Nagar Post | To a a a carbonation                                                                              |
| Апуакиан, полого                                             | TIRUNELVELI - 627011                                                                     |                                                                                                   |
| I EDDOSV AW                                                  | ARENESS PROGRAMME 2021                                                                   |                                                                                                   |
| LEIROSTAU                                                    |                                                                                          | AUT THE TO THE UNITED TO THE TO THE TO THE                    |
|                                                              | ON CLUB & YOUTH RED CROSS                                                                | எற்பாடுகளை செய்தனார். மேலும் சிறப்பு விருந்தினா                                                   |
| Cor                                                          | dially Invites you all for the                                                           | B.G. S. UTAVERIND Juson Woor, District Health Educator, Olo.                                      |
| LEDROSY AWARENE                                              | S PROGRAMME FOR COLLEGE STUDENTS                                                         | DDMC (LODHOW). AEARBORTWEE MOT EDELES & HOMPEON OF                                                |
| LEFROST AWARENES                                             |                                                                                          | BOOLD. T HONGERIPE, MBBS, DDVI., Deputy Diffector                                                 |
| Date : 10.12.2021(Friday)                                    |                                                                                          | Medical Services (LEPHORY), OBERTEBERTED OT DADOTOT U                                             |
| Time : 03.00 pm –04.00pm<br>Venue : Sri Vidhya Block (MCA Li | ibrary)                                                                                  | a Storig Bla T. Officer of Non-Medical Supervisor,                                                |
| Venue . on venya broad more                                  | Programme Schedule                                                                       | and a de de Querrer Non-Medical Supervisor                                                        |
| and and Deputy Song                                          | Selvi.S. Veera Manohari, III BCA                                                         |                                                                                                   |
| 2.30pm – 2.35pm Prayer Song                                  |                                                                                          | நாரு நோல் விழியுளான மற்றும் பழக்கினைப்பாளாள்<br>புற்றி எடுத்துரைத்தார்கள்.கினை அரு மீதினைப்பாளாள் |
| 2.35pm – 2.40pm Welcome Addres                               |                                                                                          | A month the the the the the the the the the t                                                     |
|                                                              | Ph.D.,CGT, Principal                                                                     | (IFOID) S. Oland Ispace                                                                           |
| 2.40pm - 2.45pm Blessings                                    | Yatiswari Saravanabhava priya Ambaji, Secretary                                          | อมพุรณ์หมิดสุกก .                                                                                 |
|                                                              | Smt.M.Lalitha, MA.,M.Phil,B.Ed.,                                                         | 1 day                                                                                             |
| 2.45pm – 2.50pm Introductory<br>Address                      | YRC Coordinator                                                                          | DDMS(U)<br>DDMS(U)<br>TILINELIEM                                                                  |
|                                                              | Disciplication Charles Hardish Educator                                                  | Jane .                                                                                            |
| 2.50pm – 3.55pm Special Address                              | Mr. S. Balasubramanian,District Health Educator,<br>O/o.DDMS(Leprosy),                   | 2 April 2<br>por mart charter<br>por mart charter                                                 |
|                                                              | Tirunelveli.                                                                             | DCL. HE MALL                                                                                      |
|                                                              | D. T. Humahi M000 DDW                                                                    | 3 John Mr. Um                                                                                     |
|                                                              | Dr.T.Alarsanthi ,MBBS.,DDVL.,<br>Deputy Director Medical services(Leprosy),              | - N.M.                                                                                            |
|                                                              | Tirunelveli.                                                                             | - Int 140 4 70%                                                                                   |
| a free Al Alam Man (The                                      | Mr. C.Ami Mithing M.A. M.O.L.I                                                           | h the Neb                                                                                         |
| 3.55pm – 04.00pm Vote of Thanks                              | Ms. S.Anu Nithya, M.A.,M.Phil,<br>RRC Joint Coordinator                                  | இறுப்பு விருந்தினார்கள்                                                                           |
|                                                              |                                                                                          | A BOULY ON COLOGIC DURING                                                                         |