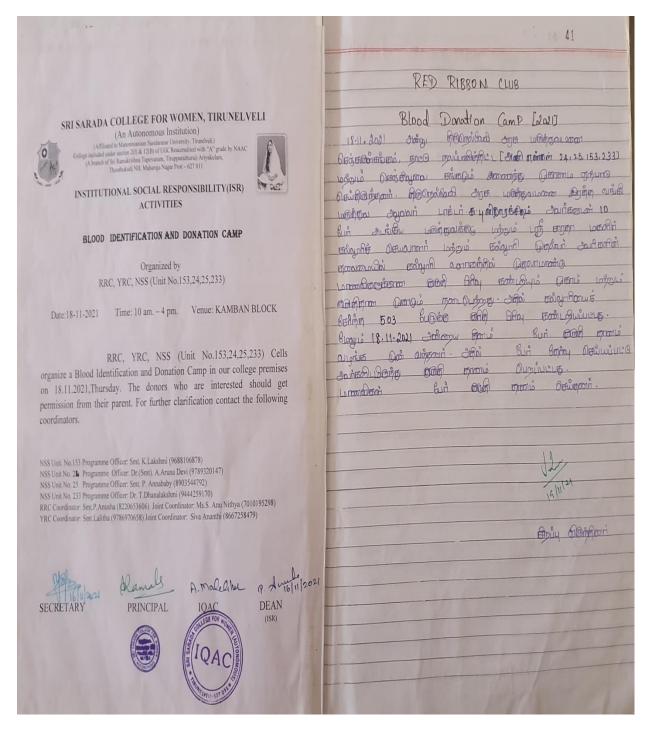

## **RED RIBBON CLUB (RRC) REPORT**

PRINCIPAL RADA COLLEGE FOR WOMEN (Autonomous) TIRUNELVELI - 627 011

|                                                              |                                                                                          | 45                                                                                                |
|--------------------------------------------------------------|------------------------------------------------------------------------------------------|---------------------------------------------------------------------------------------------------|
|                                                              |                                                                                          | RED RIBBON CLUB                                                                                   |
| ~ ~                                                          | L'.                                                                                      |                                                                                                   |
| Ce X                                                         | Vind Ref Cree                                                                            | ிதாரு நோல் விழிப்புணர்வு நிகழ்ச்சி                                                                |
| SDI SARAD                                                    | A COLLEGE FOR WOMEN                                                                      | 10:12:2021 சின்ற நடிது கல்லூரிலின் தெக்காரள்                                                      |
| (                                                            | An Autonomous Institution)                                                               | கிகத்தின் சங்கத்தின் சார்யாக தொடுநோய்                                                             |
| Affiliated to                                                | redited with 'A' Grade by NAAC)<br>Manonmaniam Sundaranar University                     | Clarkeppen charpen                                                                                |
| A Branch of R                                                | amakrishna Tapovanam, Tirupparaitturai<br>II, Thoothukudi-High Road, Maharaja Nagar Post | To a a a carbonation                                                                              |
| Апуакиан, полого                                             | TIRUNELVELI - 627011                                                                     |                                                                                                   |
| I EDDOSV AW                                                  | ARENESS PROGRAMME 2021                                                                   |                                                                                                   |
| LEIROSTAU                                                    |                                                                                          | AUT THE TO THE UNITED TO THE TO THE TO THE                    |
|                                                              | ON CLUB & YOUTH RED CROSS                                                                | எற்பாடுகளை செய்தனார். மேலும் சிறப்பு விருந்தினா                                                   |
| Cor                                                          | dially Invites you all for the                                                           | B.G. S. UTAVERIND Juson Woor, District Health Educator, Olo.                                      |
| LEDROSY AWARENE                                              | S PROGRAMME FOR COLLEGE STUDENTS                                                         | DDMC (LODHOW). AEARBORTWEE MOT EDELES & HOMPEON OF                                                |
| LEFROST AWARENES                                             |                                                                                          | BOOLD. T HONGERIPE, MBBS, DDVI., Deputy Diffector                                                 |
| Date : 10.12.2021(Friday)                                    |                                                                                          | Medical Services (LEPHORY), OBERTEBERTED OT DADOTOT U                                             |
| Time : 03.00 pm –04.00pm<br>Venue : Sri Vidhya Block (MCA Li | ibrary)                                                                                  | a Storig Bla T. Officer of Non-Medical Supervisor,                                                |
| Venue . on venya broad more                                  | Programme Schedule                                                                       | and a de de Querrer Non-Medical Supervisor                                                        |
| and and Deputy Song                                          | Selvi.S. Veera Manohari, III BCA                                                         |                                                                                                   |
| 2.30pm – 2.35pm Prayer Song                                  |                                                                                          | நாரு நோல் விழியுளான மற்றும் பழக்கினைப்பாளாள்<br>புற்றி எடுத்துரைத்தார்கள்.கினை அரு மீதினைப்பாளாள் |
| 2.35pm – 2.40pm Welcome Addres                               |                                                                                          | A month the the the the the the the the the t                                                     |
|                                                              | Ph.D.,CGT, Principal                                                                     | (IFOID) S. Oland Ispace                                                                           |
| 2.40pm - 2.45pm Blessings                                    | Yatiswari Saravanabhava priya Ambaji, Secretary                                          | อมพุรณ์หมิดสุกก .                                                                                 |
|                                                              | Smt.M.Lalitha, MA.,M.Phil,B.Ed.,                                                         | 1 day                                                                                             |
| 2.45pm – 2.50pm Introductory<br>Address                      | YRC Coordinator                                                                          | DDMS(U)<br>DDMS(U)<br>TILINELIEM                                                                  |
|                                                              | Disciplication Charles Hardish Educator                                                  | Jane .                                                                                            |
| 2.50pm – 3.55pm Special Address                              | Mr. S. Balasubramanian,District Health Educator,<br>O/o.DDMS(Leprosy),                   | 2 April 2<br>por mart charter<br>por mart charter                                                 |
|                                                              | Tirunelveli.                                                                             | DCL. HE MALL                                                                                      |
|                                                              | D. T. Humahi M000 DDW                                                                    | 3 John Mr. Um                                                                                     |
|                                                              | Dr.T.Alarsanthi ,MBBS.,DDVL.,<br>Deputy Director Medical services(Leprosy),              | - N.M.                                                                                            |
|                                                              | Tirunelveli.                                                                             | - Int 140 4 70%                                                                                   |
| a free Al Alam Man (The                                      | Mr. C.Ami Mithing M.A. M.O.L.I                                                           | h the Neb                                                                                         |
| 3.55pm – 04.00pm Vote of Thanks                              | Ms. S.Anu Nithya, M.A.,M.Phil,<br>RRC Joint Coordinator                                  | இறுப்பு விருந்தினார்கள்                                                                           |
|                                                              |                                                                                          | A BOULY ON COLOGIC DURING                                                                         |