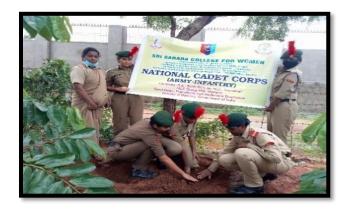

**❖** Fit India Freedom Run from 23.08.2021 to 26.08.2021

 Video Conference to interact with Group Commander on 02.11.2021 at Sri Sarada College for Women.

**\*** Tree plantation at Ariyakulam on 08.11.2021