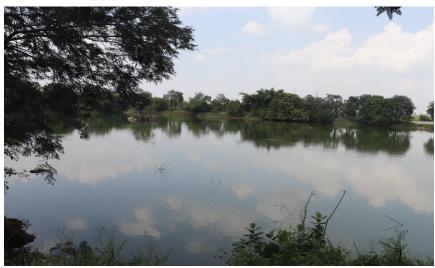

### LIQUID WASTE MANAGEMENT &WASTE RECYCLING SYSTEM

Liquid waste discharged in the campus by way of use from bathrooms, toilets, washrooms are disposed/channeled in a systematic way through proper drainage system to drain out waste water in the outskirt pond