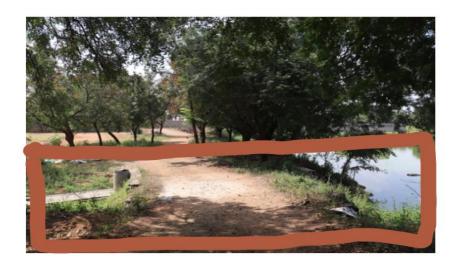

### LIQUID WASTE MANAGEMENT &WASTE RECYCLING SYSTEM

Liquid waste discharged in the campus by way of use from bathrooms, toilets, washrooms are disposed/channeled in a systematic way through proper drainage system to drain out waste water in the outskirt pond