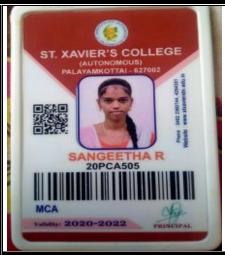

# **Details of students who went for higher education**

**YEAR** : 2020 – 2021

**NUMBER OF STUDENTS: 135** 

**UG to PG: 132** 

PG to MPhil: 3

M. Malarvithi