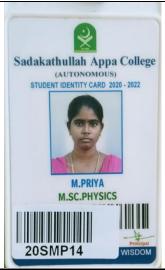

# **Details of students who went for higher education**

**YEAR** : 2020 – 2021

**NUMBER OF STUDENTS: 135** 

**UG to PG: 132** 

PG to MPhil: 3

M. Malarvithi