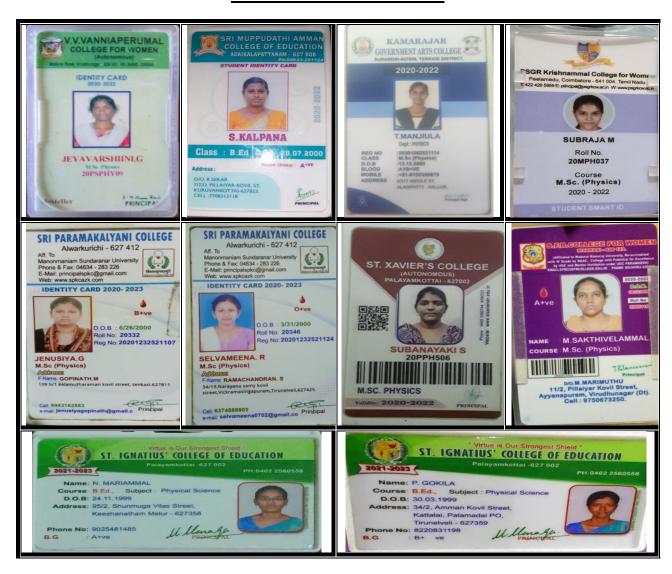

# **Details of students who went for higher education**

**YEAR** : 2020 – 2021

**NUMBER OF STUDENTS: 135** 

**UG to PG: 132** 

PG to MPhil: 3

M. Malarvithi