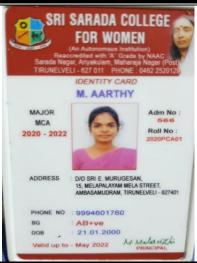

# **Details of students who went for higher education**

**YEAR** : 2020 – 2021

**NUMBER OF STUDENTS: 135** 

**UG to PG: 132** 

PG to MPhil: 3

M. Malarvithi