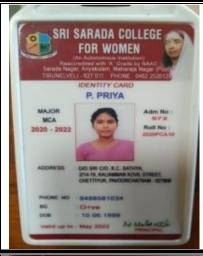

# **Details of students who went for higher education**

**YEAR** : 2020 – 2021

**NUMBER OF STUDENTS: 135** 

**UG to PG: 132** 

PG to MPhil: 3

M. Malarvithi