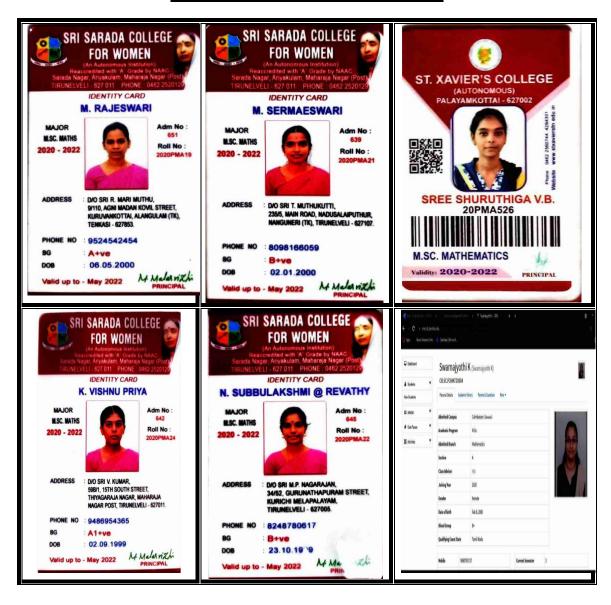

# **Details of students who went for higher education**

**YEAR** : 2020 – 2021

**NUMBER OF STUDENTS: 135** 

**UG to PG: 132** 

PG to MPhil: 3

M. Malarvithi