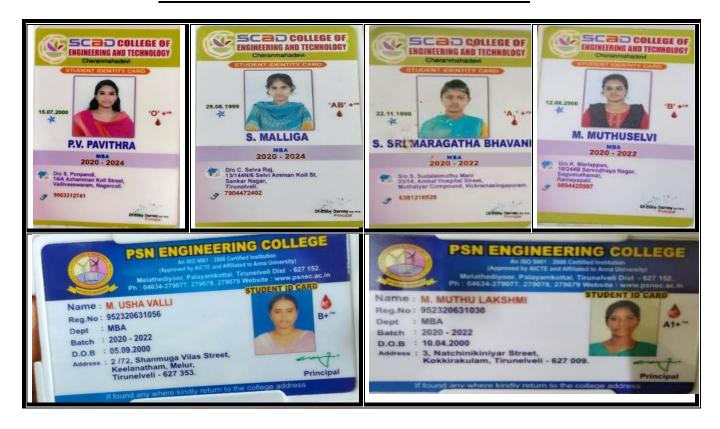

# **Details of students who went for higher education**

**YEAR** : 2020 – 2021

**NUMBER OF STUDENTS: 135** 

**UG to PG: 132** 

PG to MPhil: 3

M. Malarvithi