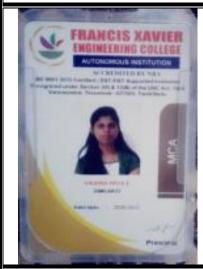

# **Details of students who went for higher education**

**YEAR** : 2020 – 2021

**NUMBER OF STUDENTS: 135** 

**UG to PG: 132** 

PG to MPhil: 3

M. Malarvithi