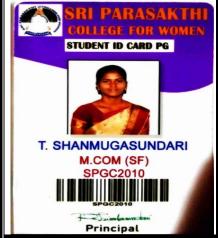

# 5.2.2 Number of outgoing students progressing to higher education:

# **Details of students who went for higher education**

**YEAR** : 2020 – 2021

**NUMBER OF STUDENTS: 135** 

**UG to PG: 132** 

PG to MPhil: 3

M. Malarvithi