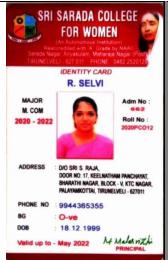

# **Details of students who went for higher education**

**YEAR** : 2020 – 2021

**NUMBER OF STUDENTS: 135** 

**UG to PG: 132** 

PG to MPhil: 3

M. Malarvithi