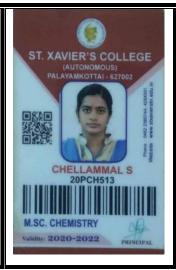

versity, Tirunelveli)
Institution recognised u/s 2(f) and 12(B) of UGC & Reaccredited with "A" grade by NAAC
(A branch of Sri Ramakrishna Tapovanam, Tirupparaithurai)
Ariyakulam, Thoothukudi NH, Maharaja Nagar Post,

### TIRUNELVELI – 627011

**E-mail**: srisaradatvl@gmail.com **Website**: www.srisaradacollege.org

#### **DEPARTMENT OF PHYSICS**





M. Malarvithi





#### (An Autonomous Institution)

(Affiliated to ManonmaniamSundaranar University, Tirunelveli)
Institution recognised u/s 2(f) and 12(B) of UGC & Reaccredited with "A" grade by NAAC
(A branch of Sri Ramakrishna Tapovanam, Tirupparaithurai)
Ariyakulam, Thoothukudi NH, Maharaja Nagar Post,

### TIRUNELVELI – 627011

**E-mail**: srisaradatvl@gmail.com **Website**: www.srisaradacollege.org

### **DEPARTMENT OF CHEMISTRY**



















M. Malarvithi





#### (An Autonomous Institution)

(Affiliated to ManonmaniamSundaranar University, Tirunelveli)
Institution recognised u/s 2(f) and 12(B) of UGC & Reaccredited with "A" grade by NAAC
(A branch of Sri Ramakrishna Tapovanam, Tirupparaithurai)
Ariyakulam, Thoothukudi NH, Maharaja Nagar Post,

### TIRUNELVELI – 627011

**E-mail**: srisaradatvl@gmail.com **Website**: www.srisaradacollege.org

#### DEPARTMENT OF COMPUTER SCIENCE





M. Malar vithi





#### (An Autonomous Institution)

(Affiliated to ManonmaniamSundaranar University, Tirunelveli)
Institution recognised u/s 2(f) and 12(B) of UGC & Reaccredited with "A" grade by NAAC
(A branch of Sri Ramakrishna Tapovanam, Tirupparaithurai)
Ariyakulam, Thoothukudi NH, Maharaja Nagar Post,

#### TIRUNELVELI – 62701