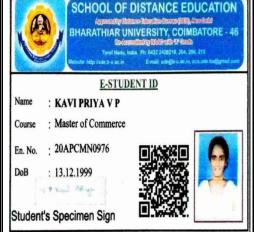

# 5.2.2 Number of outgoing students progressing to higher education:

# **Details of students who went for higher education**

**YEAR** : 2020 – 2021

**NUMBER OF STUDENTS: 135** 

**UG to PG: 132** 

PG to MPhil: 3

M. Malarvithi