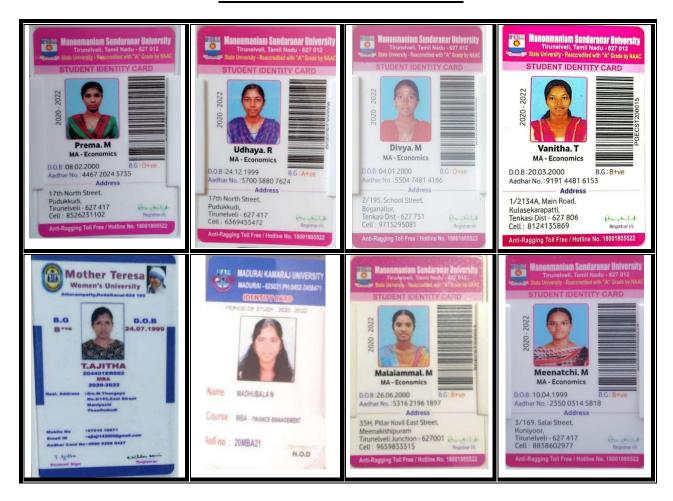

# 5.2.2 Number of outgoing students progressing to higher education:

# **Details of students who went for higher education**

**YEAR** : 2020 – 2021

**NUMBER OF STUDENTS: 135** 

**UG to PG: 132** 

PG to MPhil: 3

M. Malarvithi