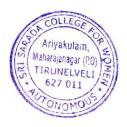

# **Details of students who went for higher education**

**YEAR** : 2020 – 2021

**NUMBER OF STUDENTS: 135** 

**UG to PG: 132** 

PG to MPhil: 3

M. Malarvithi