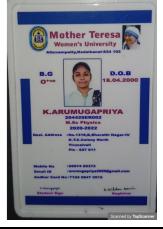

#### **DEPARTMENT OF PHYSICS**

M. Malarvithi

#### (An Autonomous Institution)

(Affiliated to ManonmaniamSundaranar University, Tirunelveli)
Institution recognised u/s 2(f) and 12(B) of UGC & Reaccredited with "A" grade by NAAC
(A branch of Sri Ramakrishna Tapovanam, Tirupparaithurai)
Ariyakulam, Thoothukudi NH, Maharaja Nagar Post,

### TIRUNELVELI – 627011

**E-mail**: srisaradatvl@gmail.com **Website**: www.srisaradacollege.org