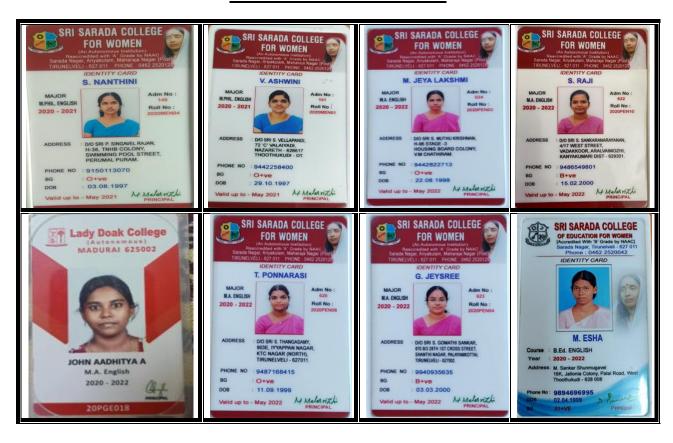

# **Details of students who went for higher education**

**YEAR** : 2020 – 2021

**NUMBER OF STUDENTS: 135** 

**UG to PG: 132** 

PG to MPhil: 3

M. Malarvithi