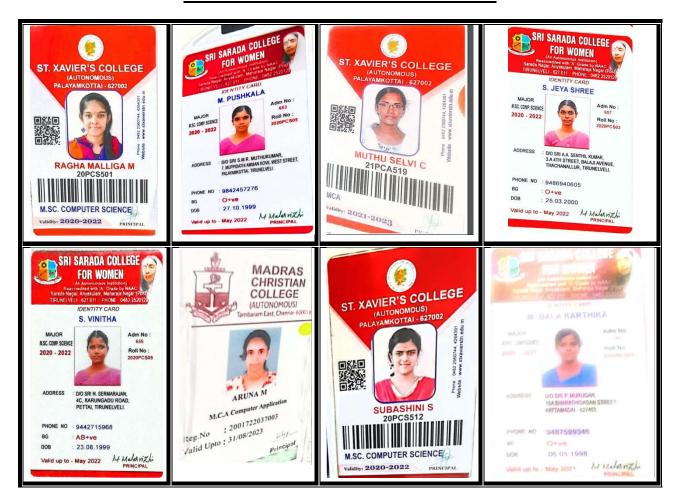

# **Details of students who went for higher education**

**YEAR** : 2020 – 2021

**NUMBER OF STUDENTS: 135** 

**UG to PG: 132** 

PG to MPhil: 3

M. Malarvithi