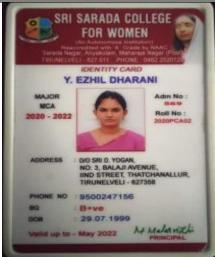

# **Details of students who went for higher education**

**YEAR** : 2020 – 2021

**NUMBER OF STUDENTS: 135** 

**UG to PG: 132** 

PG to MPhil: 3

M. Malarvithi