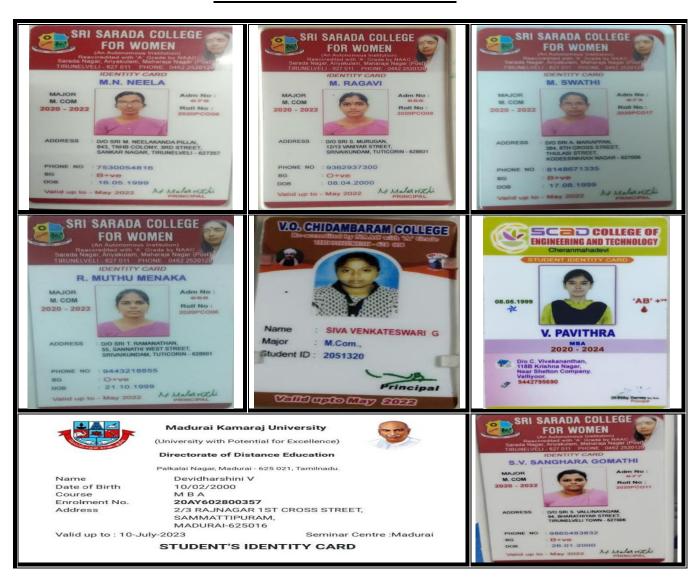

# **Details of students who went for higher education**

**YEAR** : 2020 – 2021

**NUMBER OF STUDENTS: 135** 

**UG to PG: 132** 

PG to MPhil: 3

M. Malarvithi