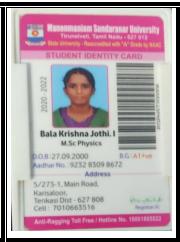

## **DEPARTMENT OF MATHEMATICS**

M. Malarvithi

#### (An Autonomous Institution)

(Affiliated to ManonmaniamSundaranar University, Tirunelveli)
Institution recognised u/s 2(f) and 12(B) of UGC & Reaccredited with "A" grade by NAAC
(A branch of Sri Ramakrishna Tapovanam, Tirupparaithurai)
Ariyakulam, Thoothukudi NH, Maharaja Nagar Post,

#### TIRUNELVELI – 627011

**E-mail**: srisaradatvl@gmail.com **Website**: www.srisaradacollege.org

#### **DEPARTMENT OF MATHEMATICS**

M. Malarvithi