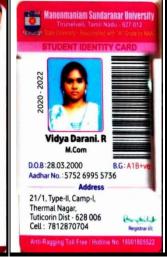

# **Details of students who went for higher education**

**YEAR** : 2020 – 2021

**NUMBER OF STUDENTS: 135** 

**UG to PG: 132** 

PG to MPhil: 3

M. Malarvithi