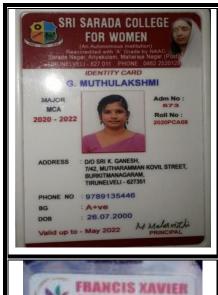

# **Details of students who went for higher education**

**YEAR** : 2020 – 2021

**NUMBER OF STUDENTS: 135** 

**UG to PG: 132** 

PG to MPhil: 3

M. Malarvithi