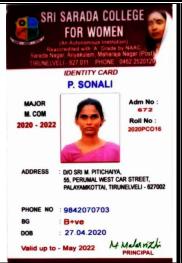

# **Details of students who went for higher education**

**YEAR** : 2020 – 2021

**NUMBER OF STUDENTS: 135** 

**UG to PG: 132** 

PG to MPhil: 3

M. Malarvithi