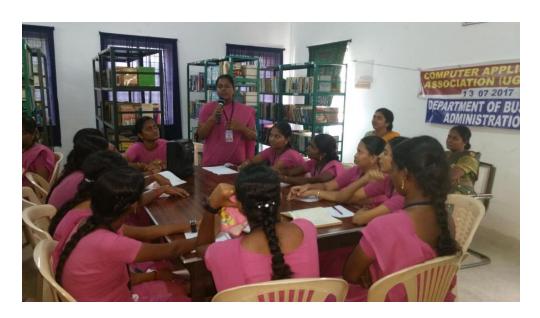

) of UGC & Reaccredited with "A" grade by NAAC
(A branch of Sri Ramakrishna Tapovanam, Tirupparaithurai)
Ariyakulam, Thoothukudi NH, Maharaja Nagar Post,

#### TIRUNELVELI – 627011

**E-mail**: srisaradatvl@gmail.com **Website**: www.srisaradacollege.org





**CENTRAL LIBRARY** 

M. Malarvithi

PRINCIPAL
SRI SARADA COLLEGE FOR WOMEN
(Autonomous)
TIRUNELVELI - 627 011







# SRI SARADA COLLEGE FOR WOMEN

## (An Autonomous Institution)

(Affiliated to ManonmaniamSundaranar University, Tirunelveli)
Institution recognised u/s 2(f) and 12(B) of UGC & Reaccredited with "A" grade by NAAC
(A branch of Sri Ramakrishna Tapovanam, Tirupparaithurai)
Ariyakulam, Thoothukudi NH, Maharaja Nagar Post,

#### TIRUNELVELI – 627011

**E-mail**: srisaradatvl@gmail.com **Website**: www.srisaradacollege.org





MCA LIBRARY



M. Malarvithi

PRINCIPAL
SRI SARADA COLLEGE FOR WOMEN
(Autonomous)
TIRUNELVELI - 627 011