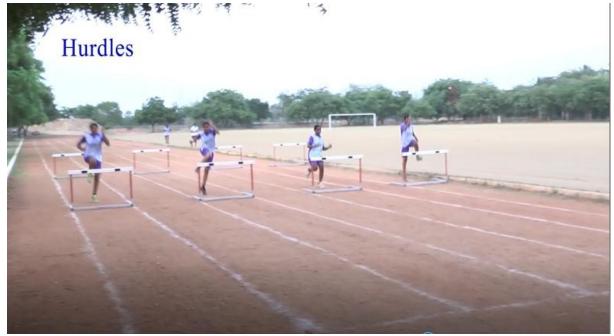

tturai) Ariyakulam,Thoothukudi NH, Maharaja Nagar Post,

TIRUNELVELI - 627 011

Website: http://www.srisaradacollege.org

E.mail: <a href="mailto:saradatvliqac@gmail.com">saradatvliqac@gmail.com</a>



STUDENTS DOING YOGASANAM IN AUDITORIUM



SILAMBAM

M. Malarvithi

### PRINCIPAL

PRINCIPAL SRI SARADA COLLEGE FOR WOMEN (Autonomous) TIRUNELVELI - 627 011



Prevaleon



# SRI SARADA COLLEGE FOR WOMEN



Website: http://www.srisaradacollege.org

(An Autonomous Institution) (Affiliated to ManonmaniamSundaranar University, Tirunelveli) Institution recognised u/s 2(f) and 12(B) of UGC & Reaccredited with "A" grade by NAAC (A branch of Sri Ramakrishna Tapovanam, Tirupparaitturai) Ariyakulam,Thoothukudi NH, Maharaja Nagar Post,

## TIRUNELVELI - 627 011

E.mail: <u>saradatvliqac@gmail.com</u>





#### OUTDOOR GAME

M. Malarvithi

### PRINCIPAL

PRINCIPAL SRI SARADA COLLEGE FOR WOMEN (Autonomous) TIRUNELVELI - 627 011



Rembon