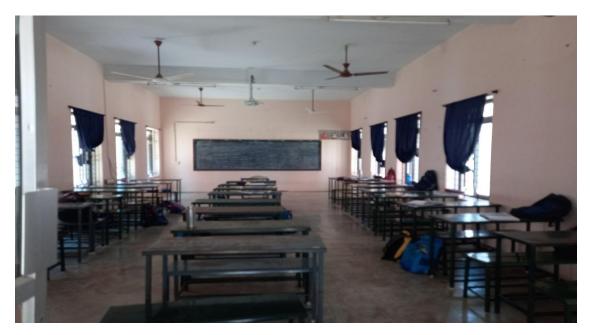

## SRI SARADA COLLEGE FOR WOMEN

(An Autonomous Institution)

(Affiliated to ManonmaniamSundaranar University, Tirunelveli)
Institution recognised u/s 2(f) and 12(B) of UGC & Reaccredited with "A" grade by NAAC
(A branch of Sri Ramakrishna Tapovanam, Tirupparaitturai)

Ariyakulam, Thoothukudi NH, Maharaja Nagar Post,

TIRUNELVELI - 627 011

Website: http://www.srisaradacollege.org E.mail: saradatvliqac@gmail.com

**CLASS ROOMS** 

M. Malarvithi

**PRINCIPAL** 

PRINCIPAL
SRI SARADA COLLEGE FOR WOMEN
(Autonomous)
TIRUNELVELI - 627 011