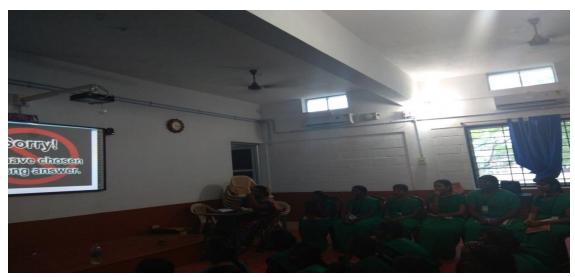

## SRI SARADA COLLEGE FOR WOMEN

(An Autonomous Institution)

(Affiliated to ManonmaniamSundaranar University, Tirunelveli)
Institution recognised u/s 2(f) and 12(B) of UGC & Reaccredited with "A" grade by NAAC
(A branch of Sri Ramakrishna Tapovanam, Tirupparaitturai)

Ariyakulam, Thoothukudi NH, Maharaja Nagar Post,

TIRUNELVELI - 627 011

Website: http://www.srisaradacollege.org E.mail: saradatvliqac@gmail.com

**SMART BOARD** 

**LCD PROJECTOR** 

M. Malarvithi

**PRINCIPAL** 

PRINCIPAL SRI SARADA COLLEGE FOR WOMEN (Autonomous) TIRUNELVELI - 627 011

Privateon