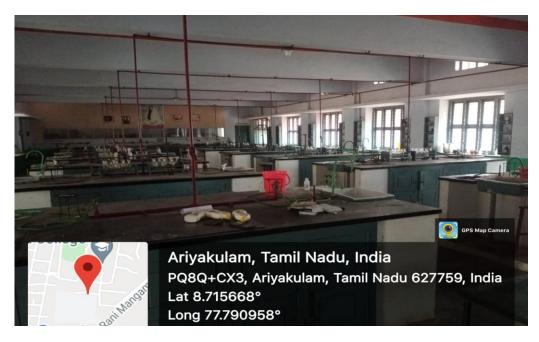

## SRI SARADA COLLEGE FOR WOMEN

(An Autonomous Institution)

(Affiliated to ManonmaniamSundaranar University, Tirunelveli)
Institution recognised u/s 2(f) and 12(B) of UGC & Reaccredited with "A" grade by NAAC
(A branch of Sri Ramakrishna Tapovanam, Tirupparaitturai)

Ariyakulam, Thoothukudi NH, Maharaja Nagar Post,

### TIRUNELVELI - 627 011

Website: http://www.srisaradacollege.org E.mail: saradatvliqac@gmail.com

**LABORATORIES** 

M. Malar vithi

**PRINCIPAL** 

PRINCIPAL SRI SARADA COLLEGE FOR WOMEN (Autonomous) TIRUNELVELI - 627 011