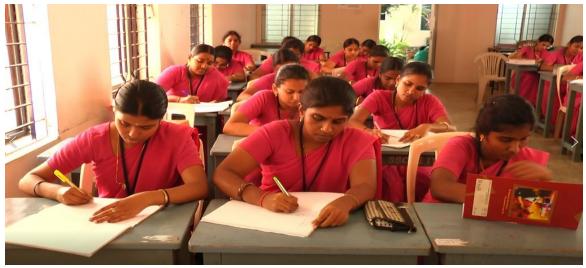

## SRI SARADA COLLEGE FOR WOMEN

(An Autonomous Institution)

(Affiliated to ManonmaniamSundaranar University, Tirunelveli)
Institution recognised u/s 2(f) and 12(B) of UGC & Reaccredited with "A" grade by NAAC
(A branch of Sri Ramakrishna Tapovanam, Tirupparaitturai)

Ariyakulam, Thoothukudi NH, Maharaja Nagar Post,

TIRUNELVELI - 627 011

Website: http://www.srisaradacollege.org E.mail: saradatvliqac@gmail.com

**CLASS ROOMS** 

M. Malarvithi

**PRINCIPAL** 

PRINCIPAL
SRI SARADA COLLEGE FOR WOMEN
(Autonomous)
TIRUNELVELI - 627 011