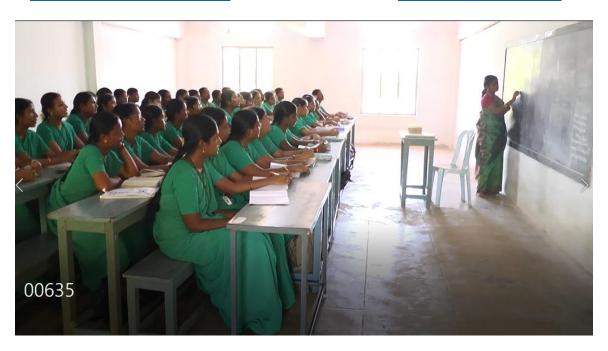

## SRI SARADA COLLEGE FOR WOMEN

(An Autonomous Institution)

(Affiliated to ManonmaniamSundaranar University, Tirunelveli)
Institution recognised u/s 2(f) and 12(B) of UGC & Reaccredited with "A" grade by NAAC
(A branch of Sri Ramakrishna Tapovanam, Tirupparaitturai)

Ariyakulam, Thoothukudi NH, Maharaja Nagar Post,

TIRUNELVELI - 627 011

Website: http://www.srisaradacollege.org E.mail: saradatvliqac@gmail.com

**CLASS ROOMS** 

M. Malarvithi

**PRINCIPAL** 

PRINCIPAL
SRI SARADA COLLEGE FOR WOMEN
(Autonomous)
TIRUNELVELI - 627 011